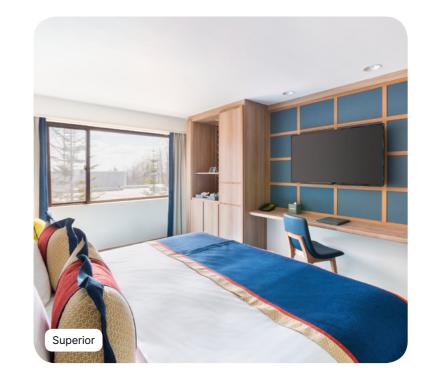

### Superior

| Name                        | Min. m <sup>2</sup> |
|-----------------------------|---------------------|
| Junior Family Superior Room | 27                  |

#### Bathroom

- Baby bed (Must be pre-booked)
  Club Med Baby Welcome
  Telephone
  Sofa
  TV Screen
  Wi-Fi Access
  Kettle Coffee/tea making facilites
  Mini fridge at your disposal
  Umbrella
  Safe deposit box
  USB socket
  Heating
  Electricity : 100-127 V

- Hair dryer
  Amenities : shampoo, shower gel, body lotion
  Bath or Shower
  Slippers