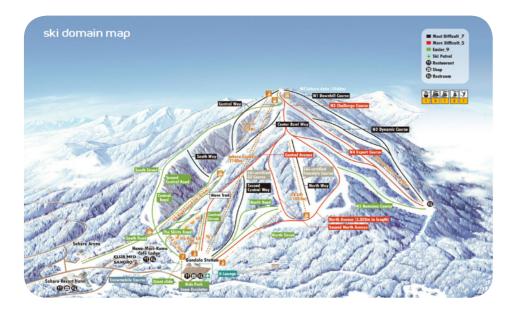

### Ski area map

### **SAHORO**

Alpine ski slopes

#### Number of ski slopes

Freeride Zone(s)