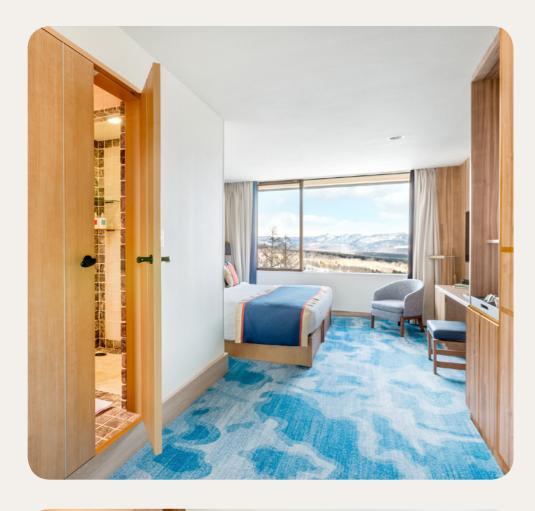

### Suite

| Name                  | Min. m <sup>2</sup> |
|-----------------------|---------------------|
| Suite - Mountain View | 74                  |

#### Highlights

Capacity

Mountain view, Children's Separate Room, Living Room 1 - 5