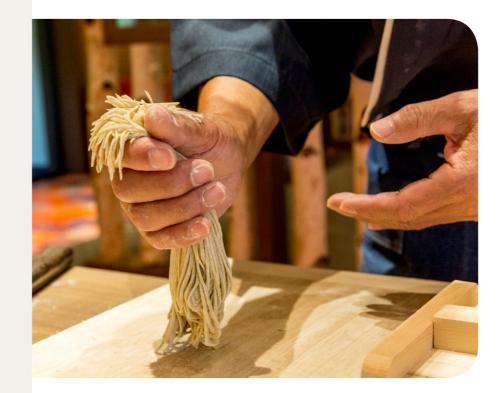

### The Daichi

Main Restaurant

474 seats inside /

Savour a variety of delicacies. With an emphasis on Asian flavours, sample from a selection of fresh-caught sashimi, sushi, and chirashi prepared by skilled Japanese Chefs who use traditional methods. You can also watch as energised live cooking stations showcase Chefs preparing each dish, including handmade soba, ramen, and udon noodles.