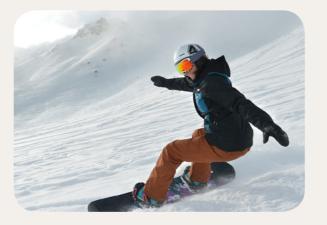

### Winter Sports

|           | Group Lessons                                                  | Free Access | At extra cost<br>course | Min. age (years)                            |
|-----------|----------------------------------------------------------------|-------------|-------------------------|---------------------------------------------|
| Ski       | All levels                                                     |             |                         | 4 years old                                 |
| Snowboard | Lessons for all<br>levels (Japanese /<br>English) / All levels |             |                         | 4 years old                                 |
|           |                                                                |             | **Der                   | *on demand<br>bending on weather conditions |