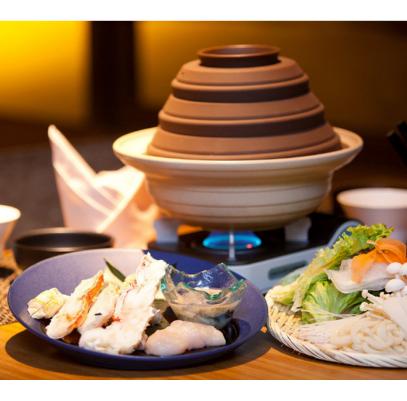

### Mina Mina

Specialty Restaurant 60 seats inside /

Your family will love this must-try dining experience. Our Mina Mina specialty restaurant prepares a traditional nabemono, or nabe, soup served in a heated pot right at the table. Choose from your favourite ingredients including meat, crab plate, seafood plate, and vegetables. Then, just add or dip one by one to customise your meal.