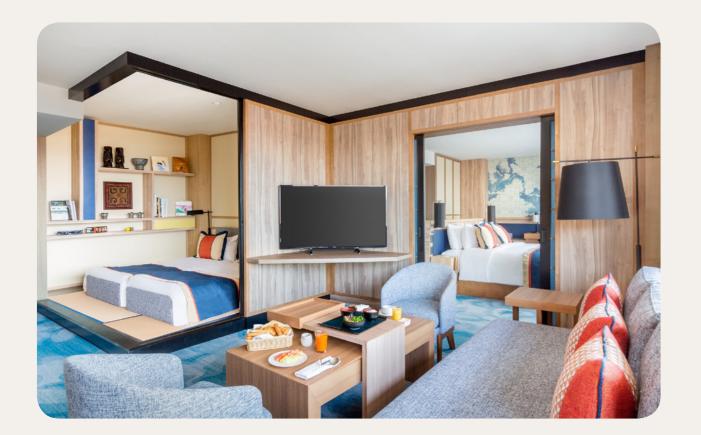

# Accommodation

208 rooms

| Japan  |          |
|--------|----------|
| Sahoro | Hokkaido |

### Deluxe

| Name                                       | Min. m <sup>2</sup> | Highlights | Capacity |
|--------------------------------------------|---------------------|------------|----------|
| Deluxe Room                                | 29                  |            | 1 - 2    |
| Family Deluxe Room – Tatami Lounge         | 37                  |            | 1 - 4    |
| Master Family Deluxe Room - Tatami<br>Beds | 37                  |            | 2 - 5    |

### Suite

| Name                  | Min. m <sup>2</sup> |
|-----------------------|---------------------|
| Suite - Mountain View | 74                  |

#### Highlights

Capacity

Mountain view, Children's Separate Room, Living Room 1 - 5