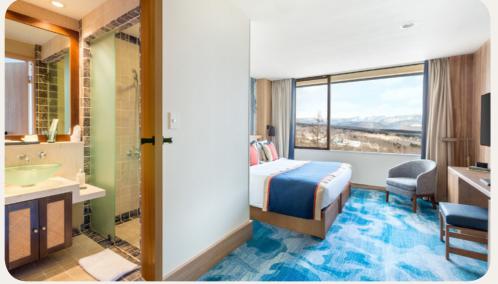

### Suite

| Name                  | Min. m <sup>2</sup> |
|-----------------------|---------------------|
| Suite - Mountain View | 74                  |

#### Bathroom

- Bathtub
- Shower
  Twin vanity sinks
  Separate toilets
  Bathrobe

- Satificade
  Slippers
  Hair dryer
  Magnifying mirror
  Amenities accessories : vanity kit, manicure kit, etc.

#### Highlights

Capacity

Mountain view, Children's Separate Room, Living Room 1 - 5