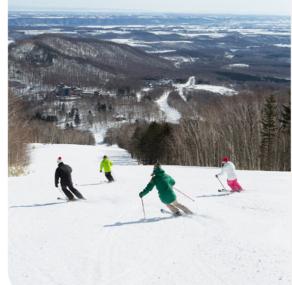

### Winter Sports

|           | Group Lessons                                                  | Free Access | At extra cost<br>course | Min. age (years)                            |
|-----------|----------------------------------------------------------------|-------------|-------------------------|---------------------------------------------|
| Ski       | All levels                                                     |             |                         | 4 years old                                 |
| Snowboard | Lessons for all<br>levels (Japanese /<br>English) / All levels |             |                         | 4 years old                                 |
|           |                                                                |             | **Der                   | *on demand<br>bending on weather conditions |

### Ski area map

### **SAHORO**

Alpine ski slopes