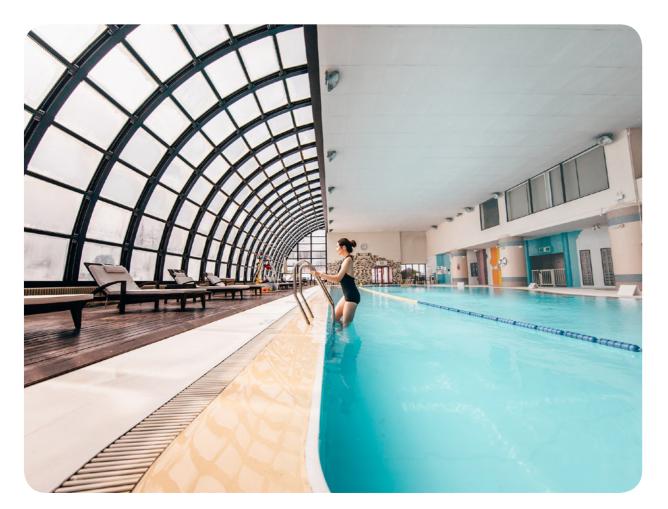

# **Swimming Pools**

#### Indoor swimming pool

Indoor Pool

Indoor freshwater overflow swimming pool with vast windows so that swimmers can enjoy the view.

Children are under the supervision of their parents or an accompanying adult.

Heated