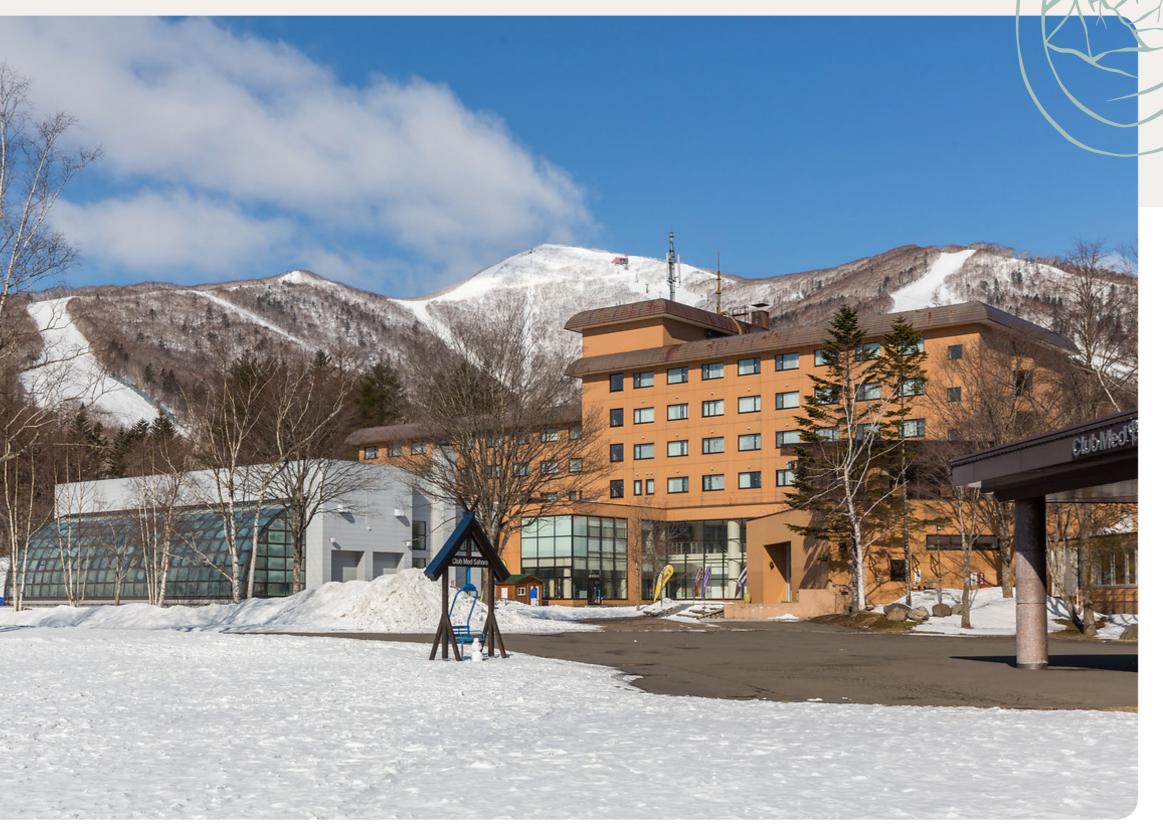

### Japan Sahoro Hokkaido

#### **Resort Highlights**

 Sahoro Hokkaido provides an enchanting scenery ideal for your incentive trips.

• Find excellent powder ski slopes or go on a team hike to conquer the snowy landscapes.

· Relax in a natural setting in the mountains, and participate in teambuilding activities. such as horse

# Accommodation

208 rooms

| Japan  |          |
|--------|----------|
| Sahoro | Hokkaido |