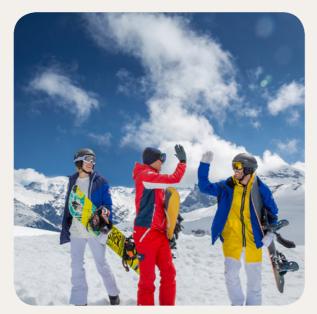

#### **Resort Highlights**

 Sahoro Hokkaido provides an enchanting scenery ideal for your incentive trips.

• Find excellent powder ski slopes or go on a team hike to conquer the snowy landscapes.

· Relax in a natural setting in the mountains, and participate in teambuilding activities. such as horse

• Enjoy a "nabe" of salmon, one of the traditional dishes of Hokkaido Island at a safe-tail organized party \*.

| Japan  |          |
|--------|----------|
| Sahoro | Hokkaido |