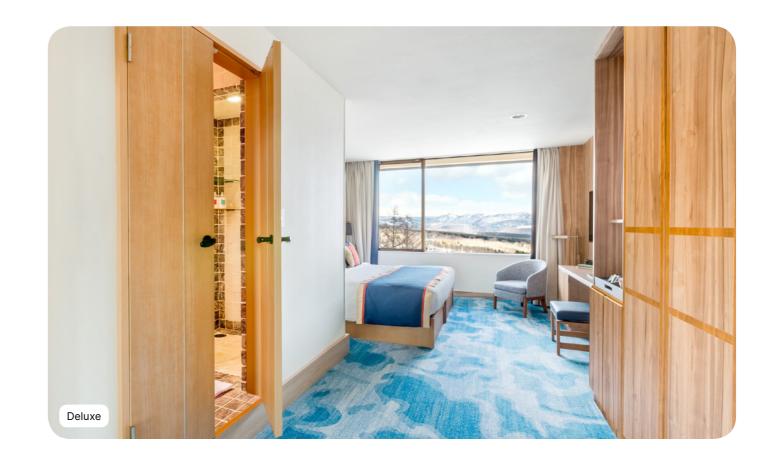

### Deluxe

| Name                                       | Min. m <sup>2</sup> | Highlights | Capacity |
|--------------------------------------------|---------------------|------------|----------|
| Deluxe Room                                | 29                  |            | 1 - 2    |
| Family Deluxe Room – Tatami Lounge         | 37                  |            | 1 - 4    |
| Master Family Deluxe Room - Tatami<br>Beds | 37                  |            | 2 - 5    |

#### Equipment

- Baby bed (Must be pre-booked)
  Club Med Baby Welcome
  Telephone
  Sofa
  TV Screen
  Wi-Fi Access
  Kettle Coffee/tea making facilites
  Iron and ironing board in the room
  Umbrella
  Safe deposit box
  USB socket
  Heating

#### Bathroom

- lotion

- Heating
   Electricity : 100-127 V
- Shower
  Separate toilets
  Bathrobe
  Slippers
  Hair dryer
  Magnifying mirror
  Amenities : shampoo, shower gel, body lotion