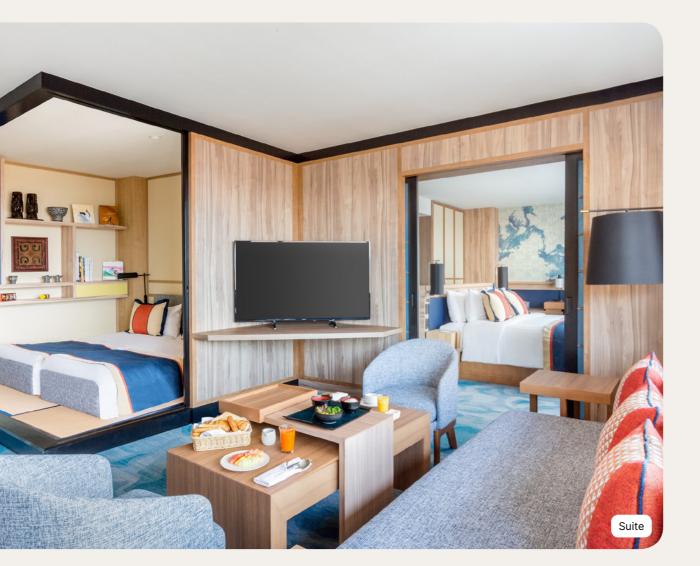

### Suite

| Name                  | Min. m <sup>2</sup> |
|-----------------------|---------------------|
| Suite - Mountain View | 74                  |

#### Highlights

Capacity

Mountain view, Children's Separate Room, Living Room 1 - 5

#### Services

- Inclusive of room service for
- Priority booking at Club Med Spa
  Priority booking at the Speciality Restaurant
- Minibar (non-alcoholic drinks) refilled daily

- Luggage service
  Turn down service
  Laundry service (extra charge)
- Cleaning on demand