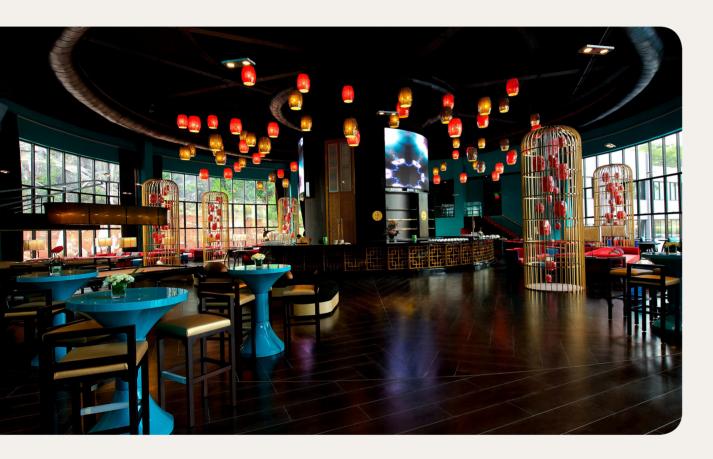

# **Restaurants & Bars**

## **Bars**

#### The Atelier Bar

Main bar

26 seats inside / 58 seats outside