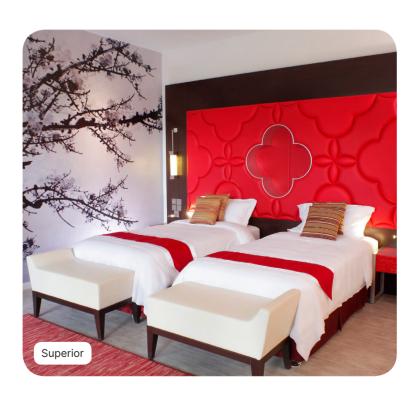

# **Superior**

| Name                                | Min. m² | Highlights | Capacity |
|-------------------------------------|---------|------------|----------|
| Superior Room                       | 26      |            | 1 - 3    |
| Superior Room - Mobility Accessible | 42      |            | 1 - 2    |
| Interconnecting Superior Rooms      | 52      |            | 4 - 6    |

#### Equipment

- Air conditioning
  Baby bed (Must be pre-booked)
  Club Med Baby Welcome
  Telephone
  Sofa
  TV Screen
  Wi-Fi Access
  Ice bucket
  Kettle
  Mini fridge at your disposal
  Iron and ironing board in the room
  Umbrella
  Safe deposit box
  Heating
  Electricity: 220-240 V

#### **Bathroom**

- ShowerHair dryerAmenities: shampoo, shower gel, body lotion

#### Services

- Luggage serviceLaundry service (extra charge)Cleaning on demand