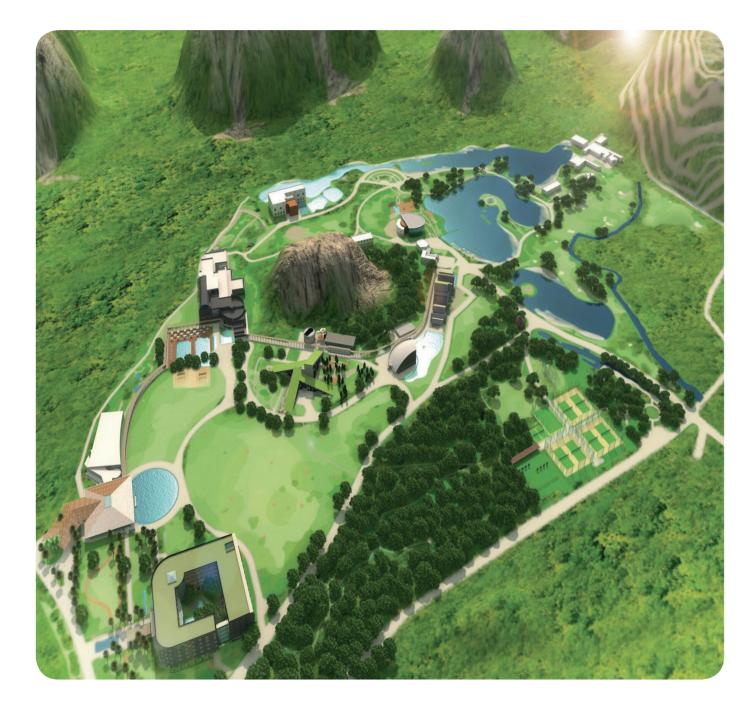

# Guilin

# Resort Highlights

- Step out of the box in a Resort surrounded by dragon's teeth hills, an amazing sculpture garden and the picturesque Li River.
- Organize your seminars and conventions in our numerous meeting rooms (up to 360 people)\*.
- Take advantage of our teambuilding activities\*: Climbing will bring your teams together while admiring a breathtaking view.
- Wake up your taste buds with a Mongolian barbecue prepared during a safe and organized party. \*