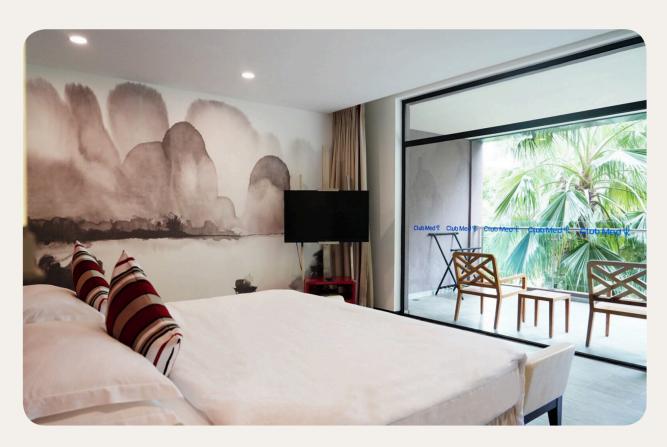

# Deluxe

| Name                                   | Min. m² | Highlights                     | Capacity |
|----------------------------------------|---------|--------------------------------|----------|
| Deluxe Room                            | 46      | Lounge area                    | 1 - 3    |
| Deluxe Room - Balcony                  | 43      | Lounge area, Furnished balcony | 1 - 3    |
| Interconnecting Deluxe Rooms - Balcony | 90      | Lounge area, Furnished balcony | 4 - 6    |

# Suite

| Name  | Min. m² | Highlights                                 | Capacity |
|-------|---------|--------------------------------------------|----------|
| Suite | 70      | Separate Living Room,<br>Furnished terrace | 1 - 3    |