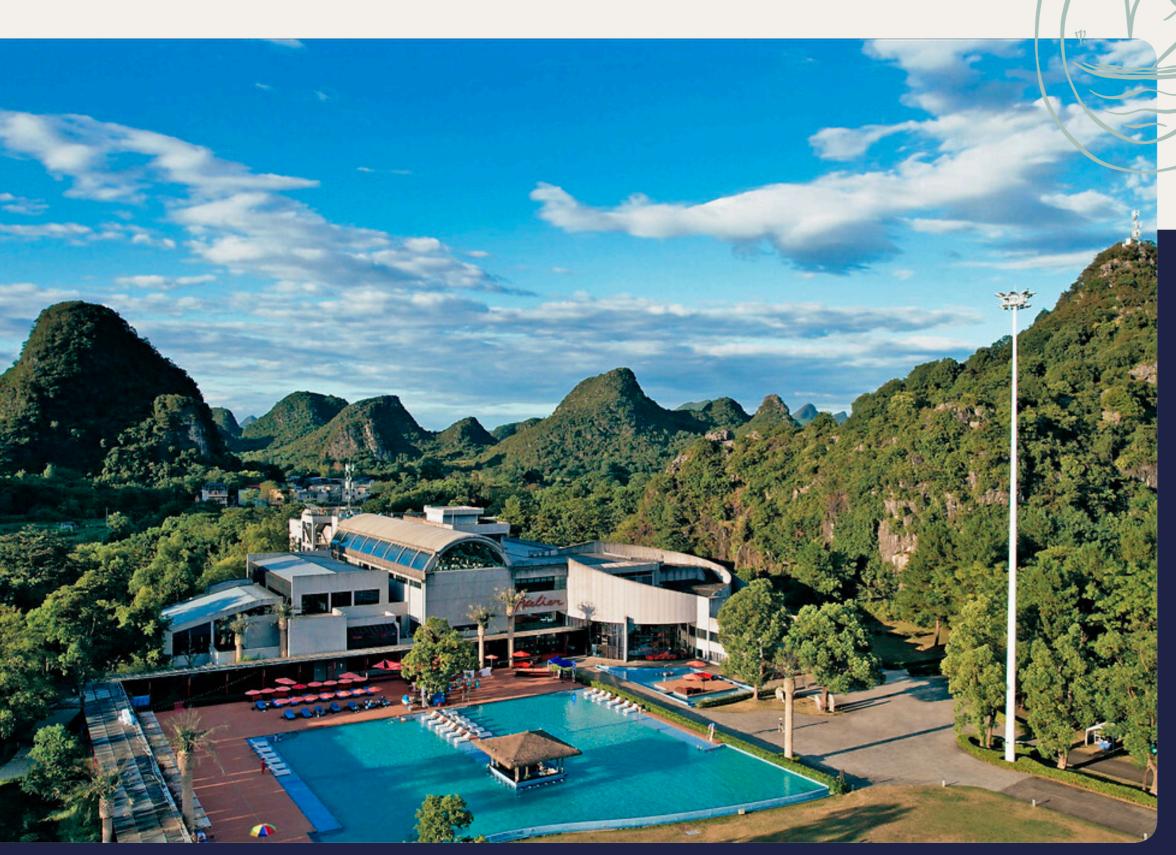

# Guilin

# Resort Highlights

- Step out of the box in a Resort surrounded by dragon's teeth hills, an amazing sculpture garden and the picturesque Li River.
- Organize your seminars and conventions in our numerous meeting rooms (up to 360 people)\*.
- Take advantage of our teambuilding activities\*: Climbing will bring your teams together while admiring a breathtaking view.
- Wake up your taste buds with a Mongolian barbecue prepared during a safe and organized party. \*