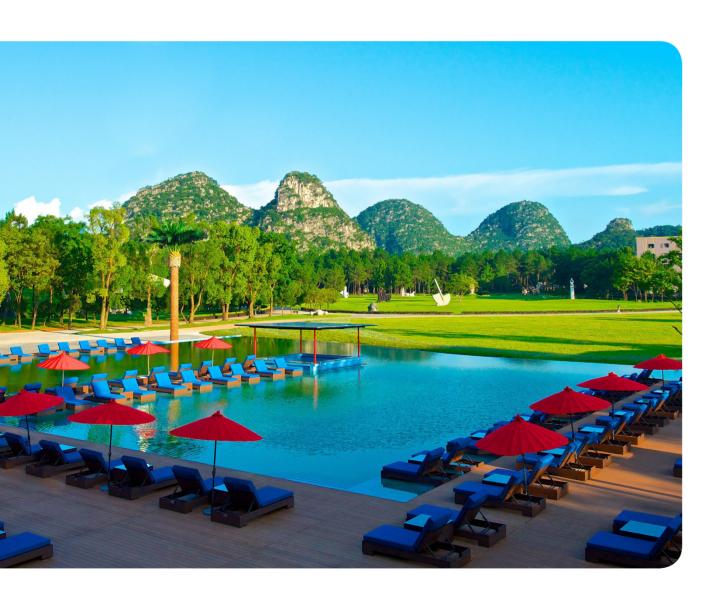

# **Swimming Pools**

#### Main swimming pool

#### **Outdoor Pool**

For children and adults, this eco-friendly pool, usually open from May to October, is equipped with a natural filter and has a swimming area and a regeneration zone, creating a natural ecosystem that treats the water with plants.

Children are under the supervision of their parents or an accompanying adult.

Depth (min/max): 0.8m / 1.2m