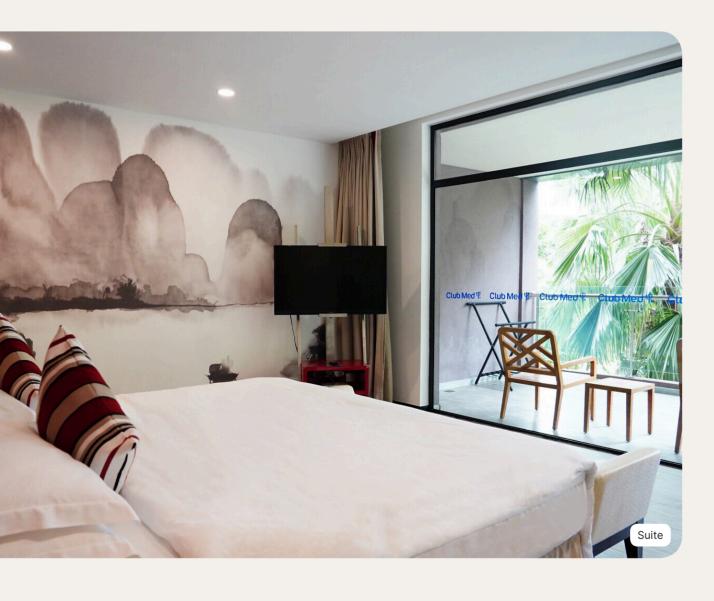

# Suite

| Name  | Min. m² | Highlights                                 | Capacity |
|-------|---------|--------------------------------------------|----------|
| Suite | 70      | Separate Living Room,<br>Furnished terrace | 1 - 3    |

#### Equipment

- Air conditioning
  Baby bed (Must be pre-booked)
  Club Med Baby Welcome
  Telephone

- Telephone
  Sofa
  TV Screen
  Wi-Fi Access
  Espresso machine
  Ice bucket
  Kettle Coffee/tea making facilites
  Iron and ironing board in the room
  Umbrella
  Safe deposit box
  Heating

#### **Bathroom**

- Shower
  Slippers
  Hair dryer
  Amenities: shampoo, shower gel, body

- Amenities: snampoo, snower gel, blotion
  Bathtub
  Twin vanity sinks
  Magnifying mirror
  Amenities accessories: vanity kit, manicure kit, etc.
  Bathrobe

#### **Services**

- Upgrade transfer for G.M® with transfer package
   Inclusive of room service for continental breakfast
   Minibar (non-alcoholic drinks) refilled
- daily

- Luggage serviceTurn down serviceLaundry service (extra charge)