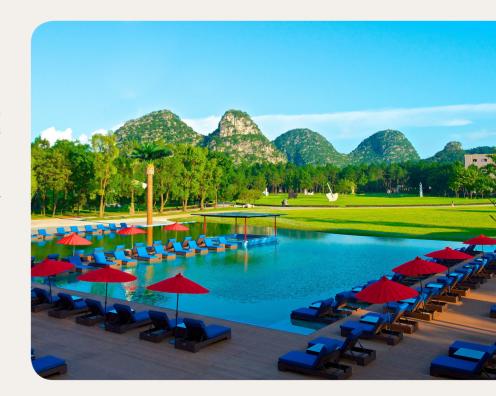

# **Swimming Pools**

#### Main swimming pool

#### **Outdoor Pool**

For children and adults, this eco-friendly pool, usually open from May to October, is equipped with a natural filter and has a swimming area and a regeneration zone, creating a natural ecosystem that treats the water with plants.

Children are under the supervision of their parents or an accompanying adult.

Depth (min/max): 0.8m / 1.2m