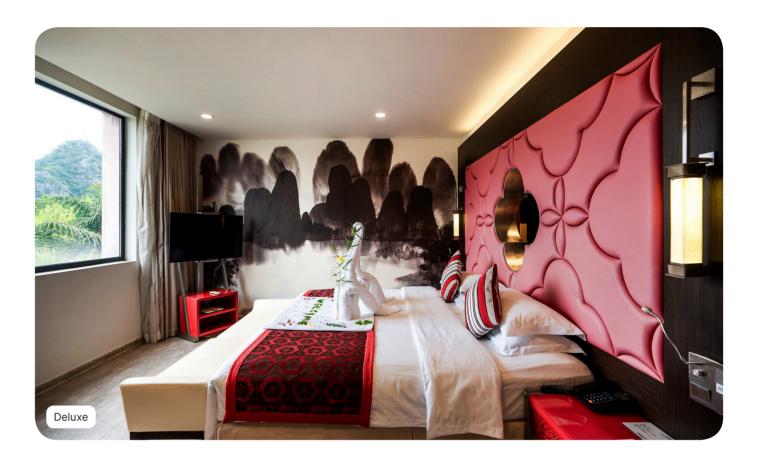

# Deluxe

| Name                                   | Min. m² | Highlights                     | Capacity |
|----------------------------------------|---------|--------------------------------|----------|
| Deluxe Room                            | 46      | Lounge area                    | 1 - 3    |
| Deluxe Room - Balcony                  | 43      | Lounge area, Furnished balcony | 1 - 3    |
| Interconnecting Deluxe Rooms - Balcony | 90      | Lounge area, Furnished balcony | 4 - 6    |

#### **Equipment**

- Air conditioning
  Baby bed (Must be pre-booked)
  Club Med Baby Welcome
  Telephone
  TV Screen
  Wi-Fi Access
  Ice bucket
  Kettle
  Iron and ironing board in the room
  Umbrella
  Safe deposit box
  Heating
  Electricity: 220-240 V

### **Bathroom**

- Shower
  Hair dryer
  Bathrobe
  Slippers
  Amenities: shampoo, shower gel, body lotion

#### **Services**

- Luggage service
  Minibar (non-alcoholic drinks) refilled upon request
  Laundry service (extra charge)
  Cleaning on demand