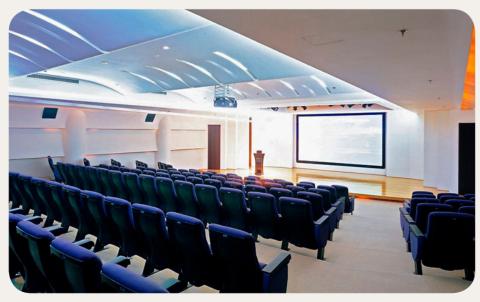

# **Meeting rooms**

| Meeting Room / Capacity        | In U shape | In conference | In classroom | In theater |
|--------------------------------|------------|---------------|--------------|------------|
| Théâtre - Espace Clos          | -          | -             | -            | 480        |
| Guilin<br>423 m²               | 80         | 92            | 216          | 360        |
| Yangshuo<br>200 m <sup>2</sup> | 50         | 60            | 108          | 170        |
| Lijiang<br>110 m <sup>2</sup>  | 24         | 30            | 48           | 80         |
| Yanshan<br>96 m <sup>2</sup>   | 24         | 30            | 48           | 80         |
| Lingui<br>72 m <sup>2</sup>    | 24         | 30            | 30           | 60         |
| Longsheng<br>72 m <sup>2</sup> | 24         | 30            | 30           | 60         |