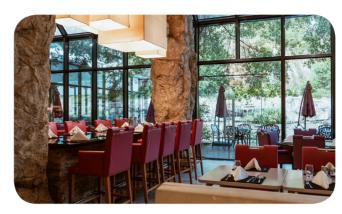

### Restaurants

#### The Atelier

Main Restaurant

571 seats inside /

Located in The Atelier, this air-conditioned main restaurant serves a colourful and tantalising array of freshly prepared dishes. Discover Chinese cuisine, with a choice of Sichuanese, Cantonese and Hainan regional dishes. The terrace provides a tranquil setting with a magical view of the mountains beyond.