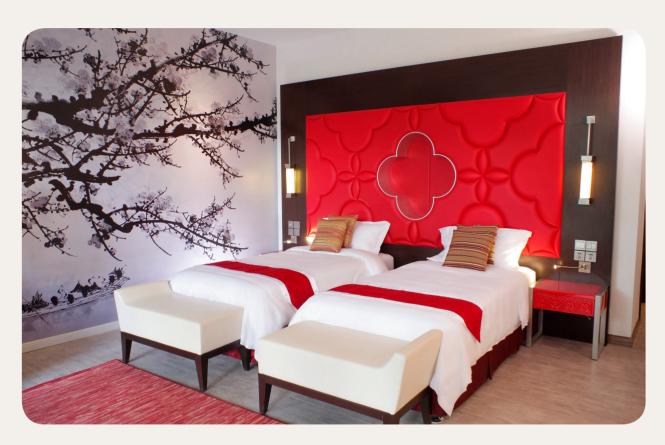

# **Superior**

| Name                                | Min. m² | Highlights | Capacity |
|-------------------------------------|---------|------------|----------|
| Superior Room                       | 26      |            | 1 - 3    |
| Superior Room - Mobility Accessible | 42      |            | 1 - 2    |
| Interconnecting Superior Rooms      | 52      |            | 4 - 6    |

#### Equipment

- Air conditioning
  Baby bed (Must be pre-booked)
  Club Med Baby Welcome
  Telephone
  Sofa
  TV Screen
  Wi-Fi Access
  Ice bucket
  Kettle
  Mini fridge at your disposal
  Iron and ironing board in the room
  Umbrella
  Safe deposit box
  Heating
  Electricity: 220-240 V

#### **Bathroom**

- ShowerHair dryerAmenities: shampoo, shower gel, body lotion

#### Services

- Luggage serviceLaundry service (extra charge)Cleaning on demand