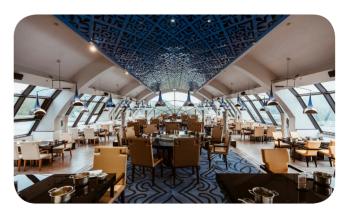

#### The Atelier

Main Restaurant

571 seats inside /

Located in The Atelier, this air-conditioned main restaurant serves a colourful and tantalising array of freshly prepared dishes. Discover Chinese cuisine, with a choice of Sichuanese, Cantonese and Hainan regional dishes. The terrace provides a tranquil setting with a magical view of the mountains beyond.