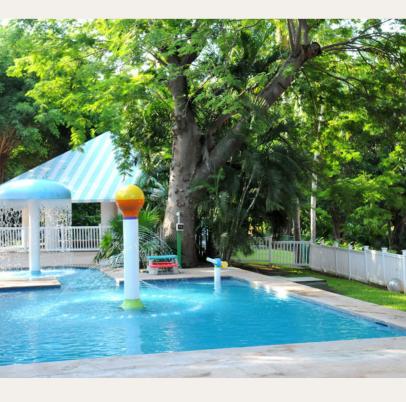

## Swimming pools

### Kids pool Outdoor pool

This swimming pool is located at Petit Club Med. Its depth is ideal for children and it is a shaded area.

Depth (min./max.): 0.984252m / 2.296588m

# Main swimming pool Outdoor pool

This freshwater pool is ideally located in the center of the Resort. It has a large pool for adults and a small children's pool.

Depth (min./max.): 2.624672m / 5.905512m