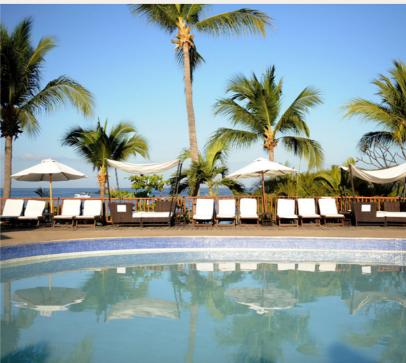

### Kids pool Outdoor pool

This swimming pool is located at Petit Club Med. Its depth is ideal for children and it is a shaded area.

Depth (min./max.): 0.984252m / 2.296588m

# Main swimming pool Outdoor pool

This freshwater pool is ideally located in the center of the Resort. It has a large pool for adults and a small children's pool.

Depth (min./max.): 2.624672m / 5.905512m