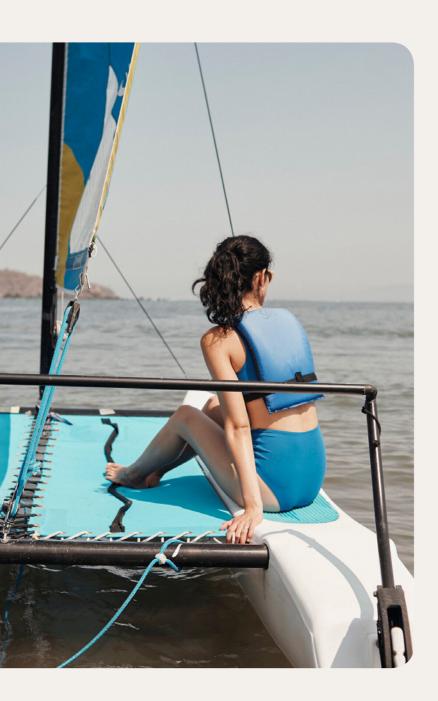

### Water Sports

|                 | Group<br>lessons            | Free access | At extra cost<br>class | Min. age (years) | Dates available            |
|-----------------|-----------------------------|-------------|------------------------|------------------|----------------------------|
| Sailing         | Initiation<br>group lessons |             |                        | 10 years old     | Always                     |
| Kayak           | Initiation<br>group lessons |             |                        | 14 years old     | Always                     |
| Stand up Paddle | Free access                 |             |                        | 14 years old     | Always                     |
|                 |                             |             |                        |                  | *an domand (at autra agat) |