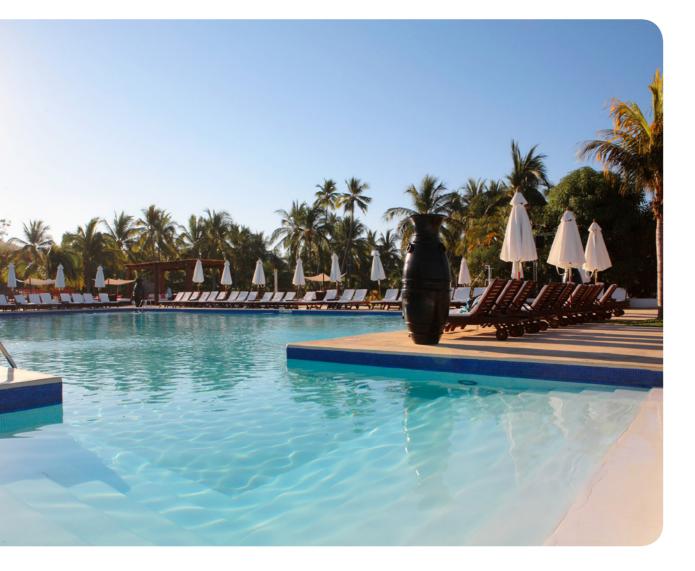

# Main swimming pool Outdoor pool

This freshwater pool is ideally located in the center of the Resort. It has a large pool for adults and a small children's pool.

Depth (min./max.): 2.624672m / 5.905512m