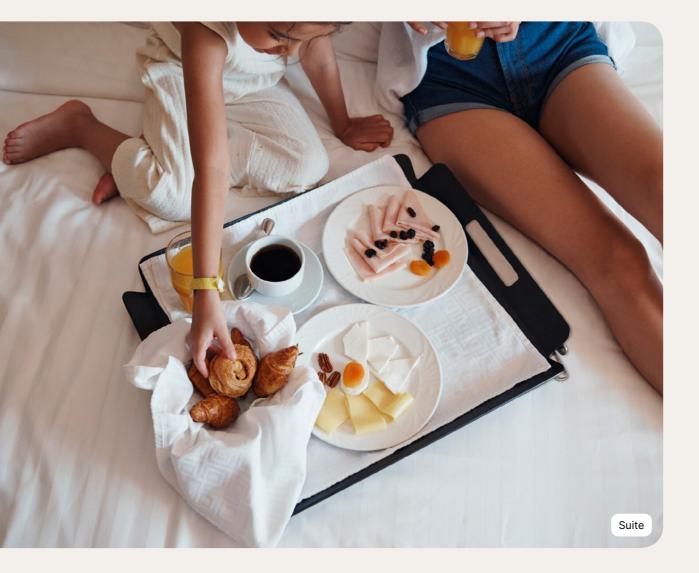

#### Services

- Your luggage delivered to and picked up from your Suite
  Room Service included for continental
- Room Service included for contain breakfast
  Private bar and snacking at the conciergerie
  Turndown Service
  Laundry service (extra charge)
  Deach towal