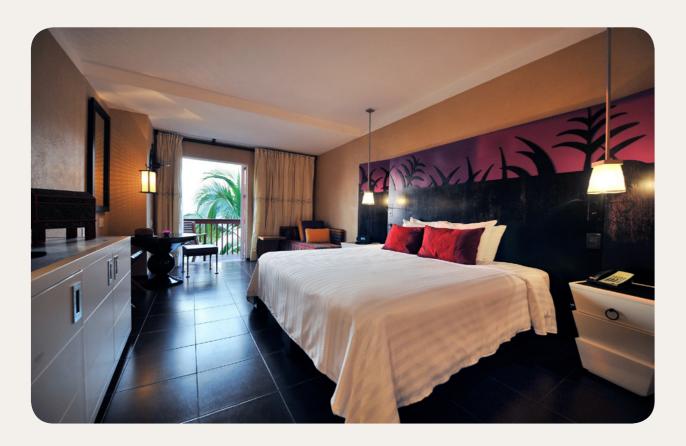

### Suite

| Name                      | Minimum area<br>(sq ft) |
|---------------------------|-------------------------|
| Family Suite - Ocean View | 548.96                  |
| Suite - Ocean View        | 785.77                  |

| Highlights                                               | Capacity |
|----------------------------------------------------------|----------|
| Sea View, Children's Separate<br>Room, Furnished balcony | 3 - 4    |
| Sea View, Separate Living<br>Room, Furnished balcony     | 1 - 2    |