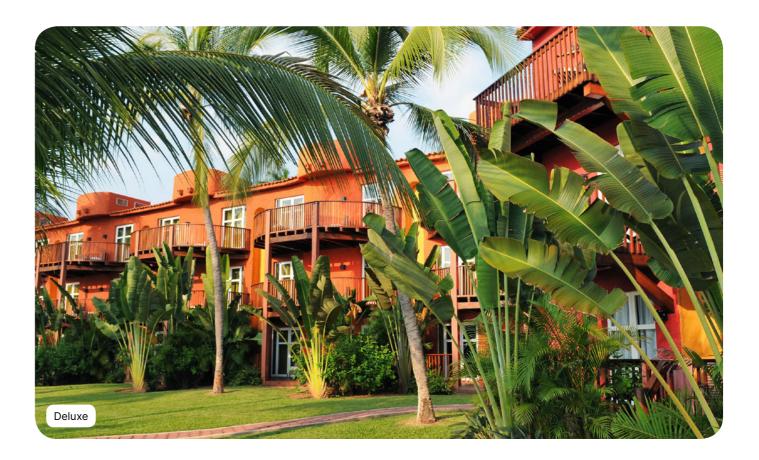

### Deluxe

| Name                            | Minimum area<br>(sq ft) |
|---------------------------------|-------------------------|
| Family Deluxe Room - Ocean View | 581.25                  |
| Family Deluxe Room - Balcony    | 559.72                  |