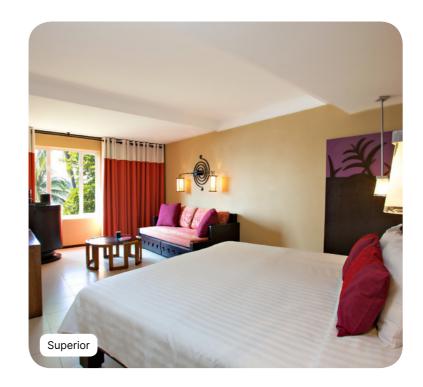

### Superior

| Name                       | Minimum area<br>(sq ft) | Highlights               | Capacity |
|----------------------------|-------------------------|--------------------------|----------|
| Family Superior Room       | 592.02                  | Children's Separate Room | 3 - 5    |
| Superior Room              | 365.97                  |                          | 1 - 3    |
| Superior Room - Beach Side | 365.97                  | Beach Side               | 1 - 3    |
| Superior Room - Accessible | 365.97                  |                          | 1 - 6    |
| Connecting Superior Rooms  | 731.95                  |                          | 4 - 6    |