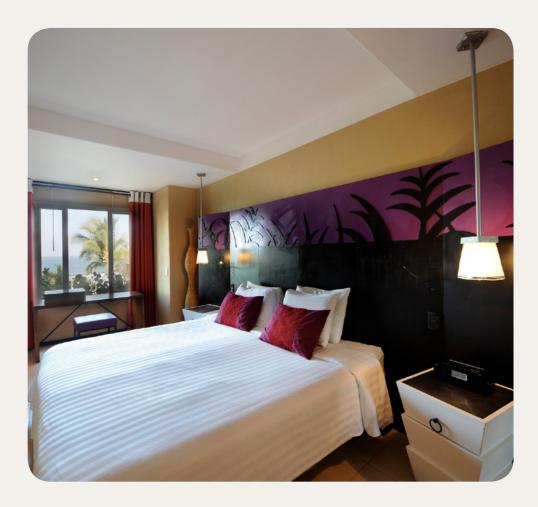

### Deluxe

| Name                            | Minimum area<br>(sq ft) |
|---------------------------------|-------------------------|
| Family Deluxe Room - Ocean View | 581.25                  |
| Family Deluxe Room - Balcony    | 559.72                  |

### Bathroom

- Shower
  Twin vanity sinks
  Separate toilets
  Hair dryer
  Amenities : shampoo, shower gel, body
- lotion
- Amenities accessories : vanity kit, manicure kit, etc.
  Magnifying mirror

| Highlights                                                     | Capacity |
|----------------------------------------------------------------|----------|
| Sea View, Children's Separate<br>Room                          | 3 - 5    |
| Lounge area, Children's<br>Separate Room, Furnished<br>balcony | 3 - 4    |