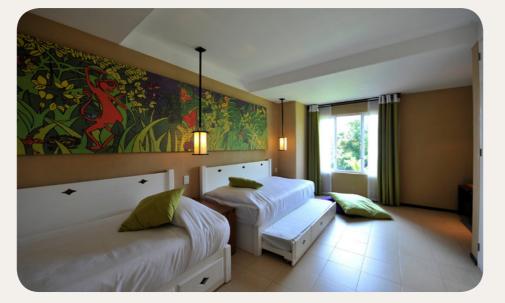

### Superior

| Name                       | Minimum area<br>(sq ft) | Highlights               | Capacity |
|----------------------------|-------------------------|--------------------------|----------|
| Family Superior Room       | 592.02                  | Children's Separate Room | 3 - 5    |
| Superior Room              | 365.97                  |                          | 1 - 3    |
| Superior Room - Beach Side | 365.97                  | Beach Side               | 1 - 3    |
| Superior Room - Accessible | 365.97                  |                          | 1 - 6    |
| Connecting Superior Rooms  | 731.95                  |                          | 4 - 6    |