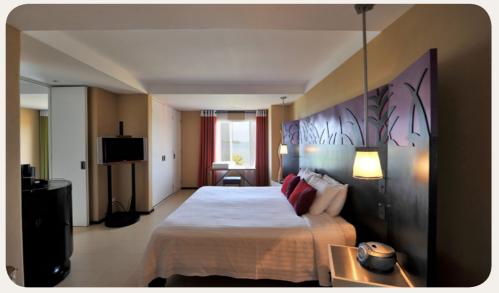

### Suite

| Name                      | Minimum area<br>(sq ft) |
|---------------------------|-------------------------|
| Family Suite - Ocean View | 548.96                  |
| Suite - Ocean View        | 785.77                  |

| Highlights                                               | Capacity |
|----------------------------------------------------------|----------|
| Sea View, Children's Separate<br>Room, Furnished balcony | 3 - 4    |
| Sea View, Separate Living<br>Room, Furnished balcony     | 1 - 2    |