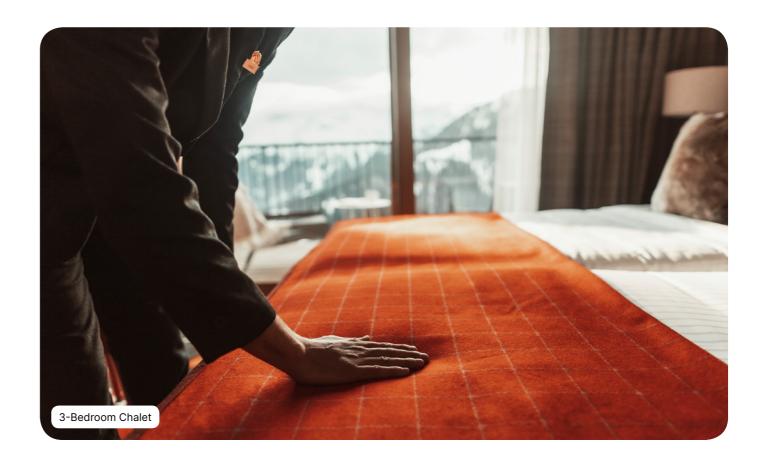

### 3-Bedroom Chalet

| Name                                   | Minimum area<br>(sq ft) | Highlights                                                       | Capacity |
|----------------------------------------|-------------------------|------------------------------------------------------------------|----------|
| 3-Bedroom Chalet                       | 1054.86                 | Separate Living Room,<br>separate rooms, Fireplace,<br>Terrace   | 2 - 7    |
| 3-bedroom Chalet - Mobility Accessible | 1076.39                 | Dining room, separate rooms,<br>Separate Living Room,<br>Terrace | 2 - 7    |