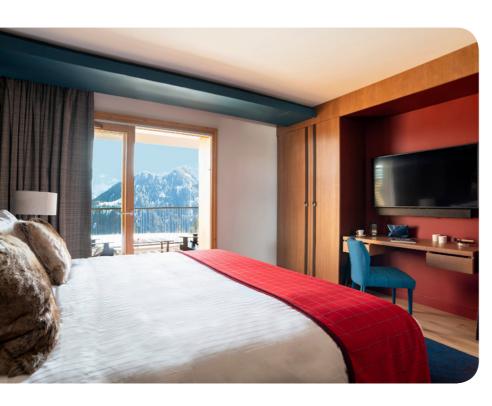

### 2-Bedroom Chalet

| Name                                   | Minimum area<br>(sq ft) | Highlights                                                                                      | Capacity |
|----------------------------------------|-------------------------|-------------------------------------------------------------------------------------------------|----------|
| 2-bedroom Chalet                       | 861.11                  | Mountain View or Valley<br>View, Separate Living Room,<br>separate rooms, Fireplace,<br>Terrace | 1 - 5    |
| 2-Bedroom Chalet - Mobility Accessible | 861.11                  | Separate Living Room,<br>separate rooms, Fireplace,<br>Terrace                                  | 1 - 5    |

### **Bathroom**

- Shower
- Twin vanity sinks
- Separate toilets
- Bathrobe
- Slippers
- Hair dryer
- Heated towel rail
- Magnifying mirror
- Amenities accessories : vanity kit, manicure kit, etc.
- Spa brand amenities : shampoo, shower gel, body lotion