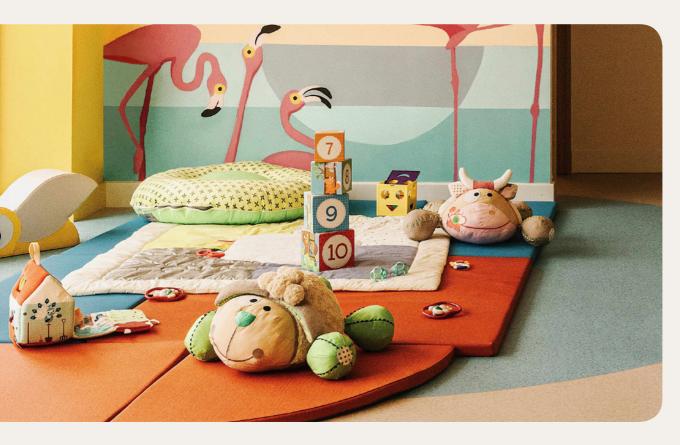

## Children

### Children's Clubs

| Age               | Name            | Included Activities                                                                                           | By request at an extra charge | Dates available |
|-------------------|-----------------|---------------------------------------------------------------------------------------------------------------|-------------------------------|-----------------|
| 0 to<br>2 years   | Baby Club Med®* | Creative workshops, Early learning, Walks                                                                     |                               | Always          |
| 2 to<br>3 years   | Petit Club Med* | Evening, Creative<br>workshops, Early learning,<br>Walks, Show time, Show<br>time                             |                               | Always          |
| 4 to<br>10 years  | Mini Club Med + | Fun activities, Accompanied<br>rides mountain biking ,<br>Downhill Mountain Biking,<br>Show time, Fun outings |                               | Always          |
| 11 to<br>13 years | Teens Club Med  | New activities, Downhill<br>Mountain Biking, Show time                                                        |                               | Always          |