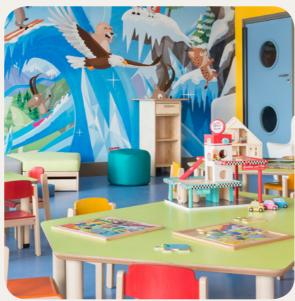

## Children

### Children's Clubs

| Age               | Name            | Included Activities                                                                                           | By request at an extra charge | Dates available |
|-------------------|-----------------|---------------------------------------------------------------------------------------------------------------|-------------------------------|-----------------|
| 0 to<br>2 years   | Baby Club Med®* | Creative workshops, Early learning, Walks                                                                     |                               | Always          |
| 2 to<br>3 years   | Petit Club Med* | Evening, Creative<br>workshops, Early learning,<br>Walks, Show time, Show<br>time                             |                               | Always          |
| 4 to<br>10 years  | Mini Club Med + | Fun activities, Accompanied<br>rides mountain biking ,<br>Downhill Mountain Biking,<br>Show time, Fun outings |                               | Always          |
| 11 to<br>13 years | Teens Club Med  | New activities, Downhill<br>Mountain Biking, Show time                                                        |                               | Always          |