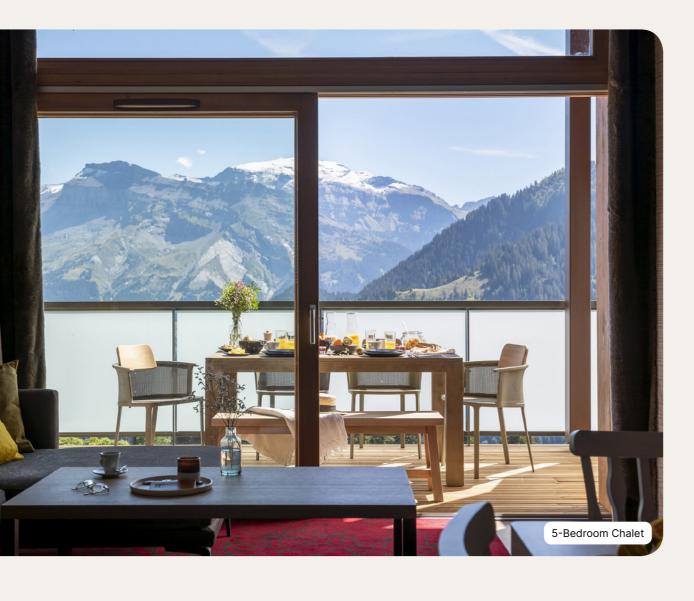

### **5-Bedroom Chalet**

| Name             | Minimum area<br>(sq ft) | Highlights                                           | Capacity |
|------------------|-------------------------|------------------------------------------------------|----------|
| 5-bedroom Chalet | 2077.43                 | separate rooms, Dining room,<br>Living Room, Terrace | 4 - 10   |