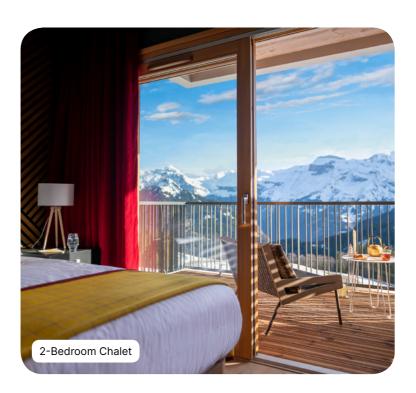

### 2-Bedroom Chalet

| Name                                   | Minimum area<br>(sq ft) | Highlights                                                                                      | Capacity |
|----------------------------------------|-------------------------|-------------------------------------------------------------------------------------------------|----------|
| 2-bedroom Chalet                       | 861.11                  | Mountain View or Valley<br>View, Separate Living Room,<br>separate rooms, Fireplace,<br>Terrace | 1 - 5    |
| 2-Bedroom Chalet - Mobility Accessible | 861.11                  | Separate Living Room,<br>separate rooms, Fireplace,<br>Terrace                                  | 1 - 5    |