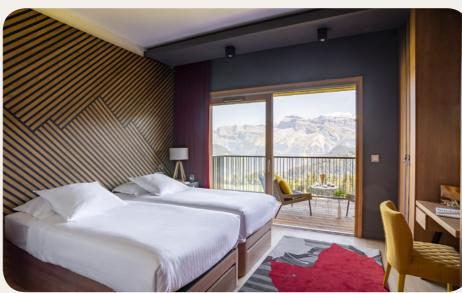

### 3-Bedroom Chalet

| Name                                   | Minimum area<br>(sq ft) | Highlights                                                       | Capacity |
|----------------------------------------|-------------------------|------------------------------------------------------------------|----------|
| 3-Bedroom Chalet                       | 1054.86                 | Separate Living Room,<br>separate rooms, Fireplace,<br>Terrace   | 2 - 7    |
| 3-bedroom Chalet - Mobility Accessible | 1076.39                 | Dining room, separate rooms,<br>Separate Living Room,<br>Terrace | 2 - 7    |

### Equipment

- Baby bed (on demand)Baby welcome packBluetooth speakers

- Home cinema
- TelephoneSofa

- Television(s)
   Equipped kitchens

- Equipped Ritchens
  Espresso machine
  Fondue and Raclette equipment
  Kettle Coffee/tea making facilites
- Design stove
   Iron & ironing-board
- Umbrellas Safe deposit box
- Sofa(s)
- Cast system
- USB socket
- Socket type E : 220 240 V

### Bathroom

- Twin vanity sinksSeparate toiletsBathrobe

- Bathrobe
  Hair dryer
  Heated towel rail
  Magnifying mirror
  Spa brand amenities: shampoo, shower gel, body lotion
  Balneo bathtub

#### **Services**

- Upgrade transfer for G.M® with transfer package
- Private space in ski room
  Your luggage delivered to and picked up from your Suite
  Room Service
- Room Service included for continental breakfast
- Priority booking at the Club Med Spa
- Concierge servicePremium Wi-Fi
- Priority booking at the Speciality Restaurant
- Minibar (non-alcoholic drinks) refilled
- Lunch offered if early arrival (prior to
- 1 covered parking space (with extra charge)
- Shuttle service to the Resort center
- Turndown Service
- Mountain diner
- Pool towelLaundry service (extra charge)
- Cleaning on demand