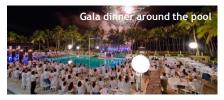

### Rooms: 305 rooms

• Suite, Deluxe and Superior Room

Dining & Drinks: a selection of hearty or healthy food.

- The Waterfall: main restaurant with sea views, local specialties and international dishes
- The Terrasse: specialty restaurant offering a magnificent view of the South China sea for a private dinner
- The Pool for an alfresco gala dinner
- Four outdoor bars and lounges ideal for sunset cocktail receptions