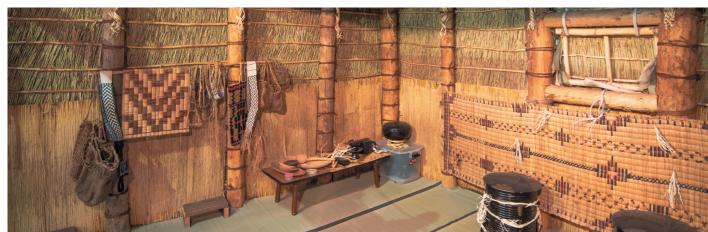

#### Be Captivated by the Culture of Ainu

Dive into the hidden traditions of the Ainu, an indigenous group hailing from Hokkaido, Japan, right here at Club Med. These "bear people", as they are called, use patterns and carvings to create craft pieces that express their concept of nature to decorate a variety of everyday items.