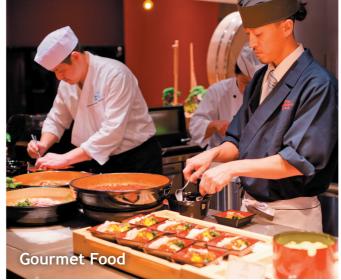

#### Hokkaido Culinary Delights

Gastronomy is a serious art at Club Med. Plunge into Japanese culinary traditions with seafood Nabe hot-pot at the Mina Mina restaurant. Savour from a selection of freshly prepared delights highlighting the local flavours of Hokkaido.

#### MAIN RESTAURANT

Let your culinary senses take over at our newly expanded restaurant, The Daichi. Be prepared to enjoy variety of delicacies like fresh-caught Sashimi, Sushi and Chirashi prepared by skilled Japanese Chefs.