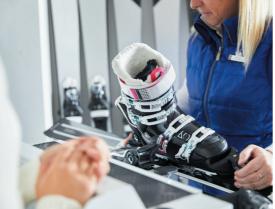

#### Adults' Ski Boot rental - Sport Beginners to intermediate

**Duration**: 7 days

¶ Included: The perfect boot for novice skiers thanks to the excellent support it gives.

♥ Age : Starting from 12 years

#### Kit Adult's Alpine Ski rental -**Performance** Intermediate to expert

U. Included: You can choose between 6 models of ski specially designed for top class skiers: light and nifty, for speed lovers and those who want to venture "off the beaten track". Rental by day.

#### Kit Adult's Alpine Ski rental - For Sport **Beginners**

\$\psi\$ Included : For beginners to intermediate skiers, you can choose from a number of models that perform well in all types of snow. Rental by day.

#### Kit Adult's Alpine Ski rental - For Leisure **Beginners**

! Included : We propose the best skis for beginners, for easy turns and steering. Rental by day.

♥ Age : Starting from 12 years