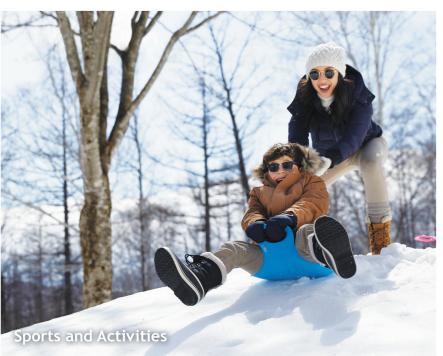

### Fun-Filled Family Experience in Hokkaido

Roll up some snow, have an impromptu snowball fight, build a snowman, or sled down hills blanketed by soft, Japanese powder snow. The beautiful mountain landscape coupled with the magic of the falling flakes make for an unforgettable holiday together with your loved ones.