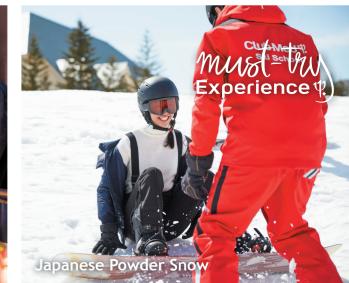

### Fun-Filled Family Experience in Hokkaido

Roll up some snow, have an impromptu snowball fight, build a snowman, or sled down hills blanketed by soft, Japanese powder snow. The beautiful mountain landscape coupled with the magic of the falling flakes make for an unforgettable holiday together with your loved ones.