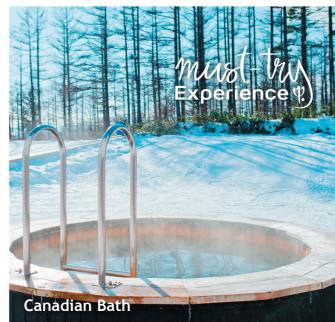

### Fun-Filled Family Experience in Hokkaido

Roll up some snow, have an impromptu snowball fight, build a snowman, or sled down hills blanketed by soft, Japanese powder snow. The beautiful mountain landscape coupled with the magic of the falling flakes make for an unforgettable holiday together with your loved ones.