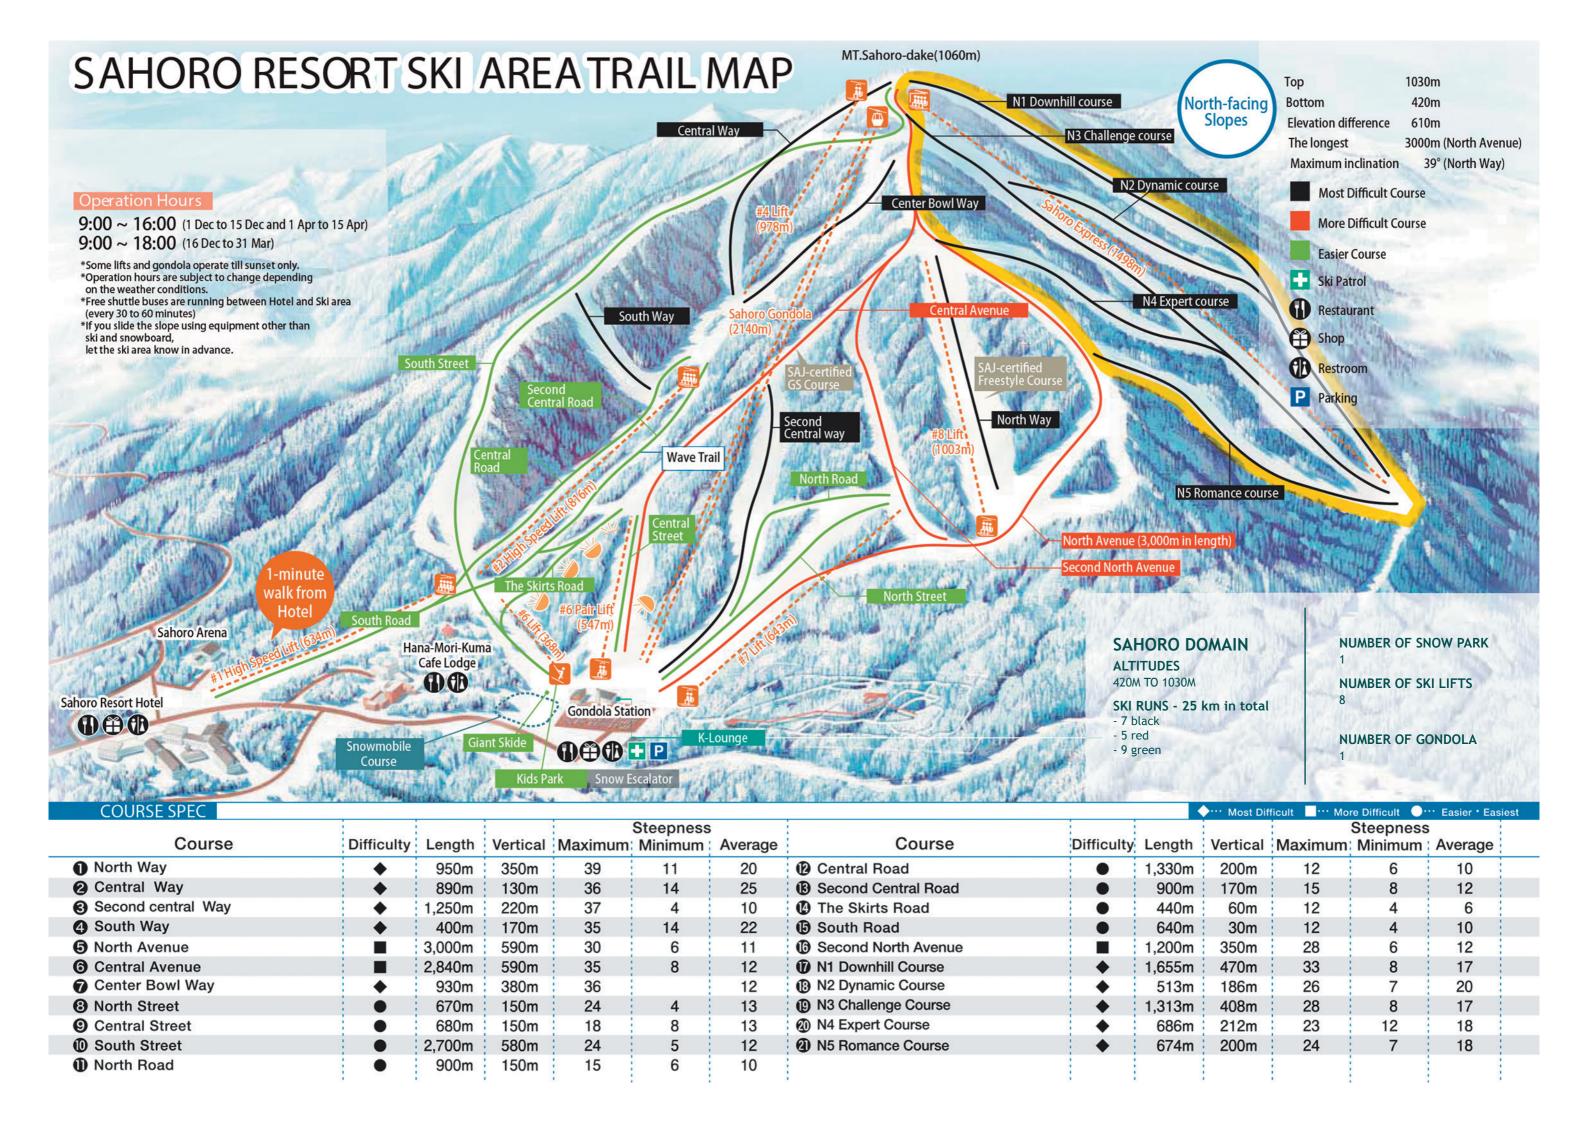

#### 21-23 March

Freeride Ski and Snowboard

**Location**: Sahoro Ski Domain

AM PM

21 MARCH

Course introduction at the evening

### 24-26 March

Basic Technique of Ski -Workshops for intermediate and advanced skiers

**Location :** Sahoro Ski Domain and Club Med Sahoro Hokkaido Resort

AM

PM

#### **Racing Seminar**

**Location :** Sahoro Ski Domain and Club Med Sahoro Hokkaido Resort

AM

PM