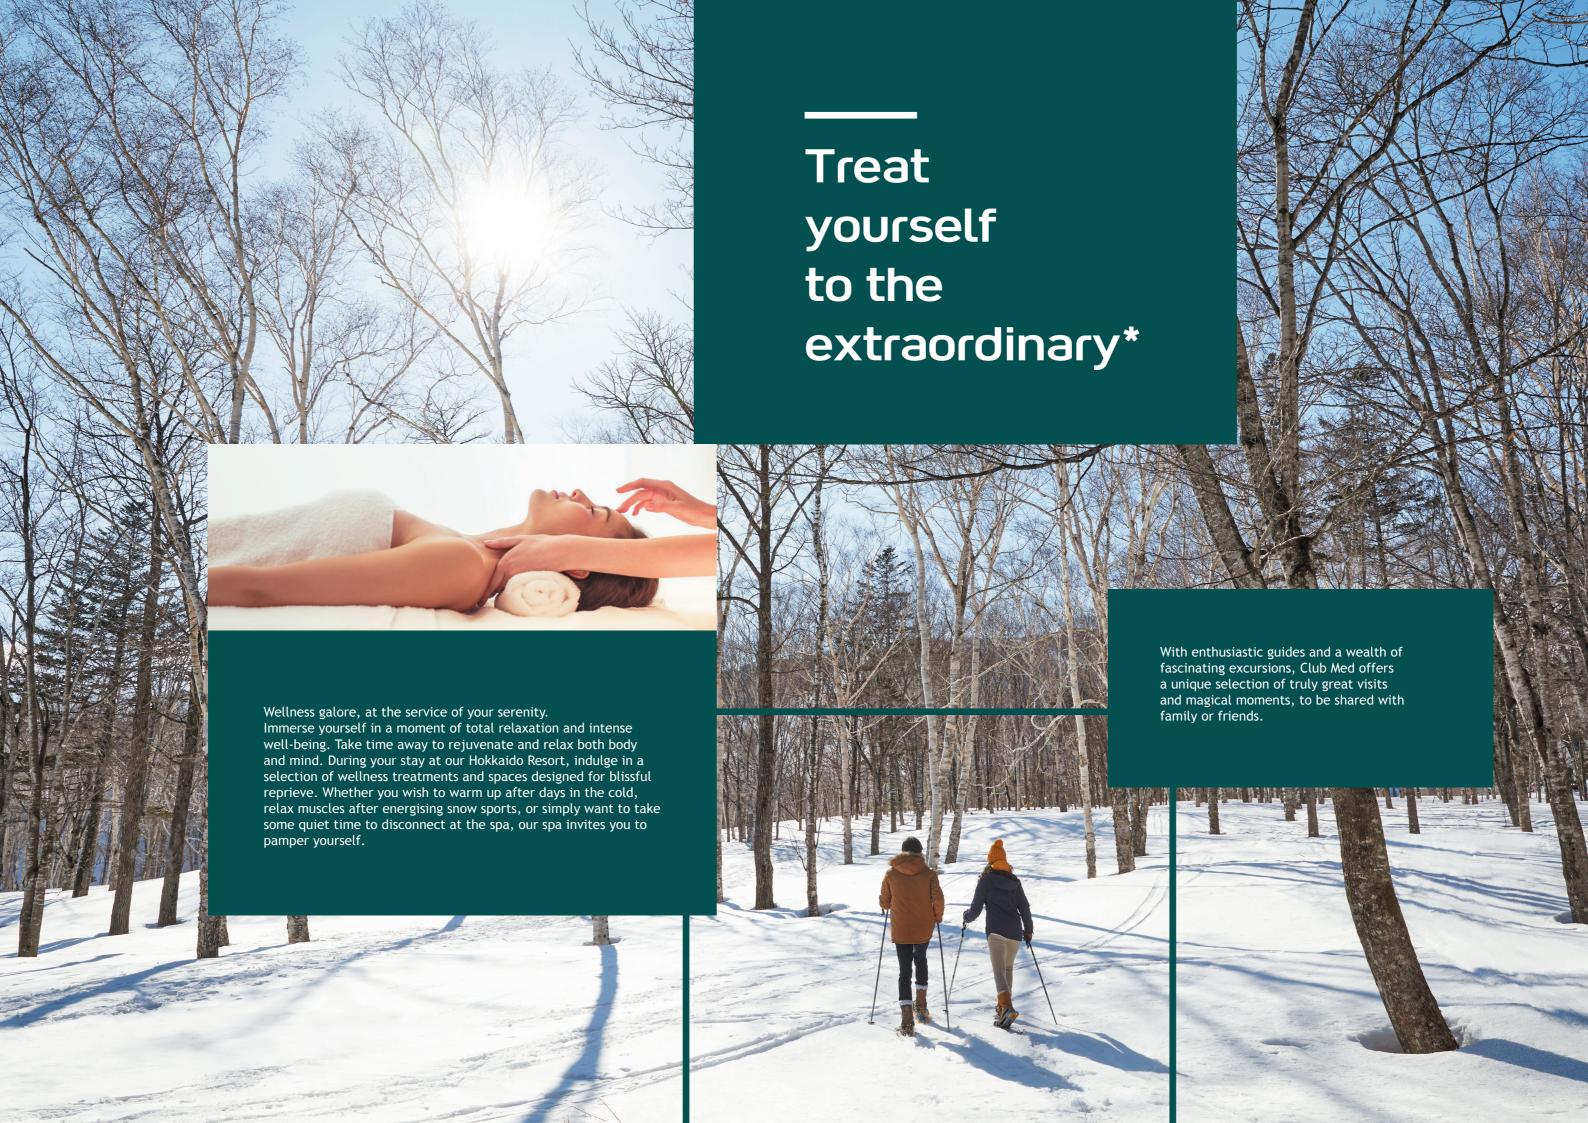

### Fun-Filled Family Experience in Hokkaido

Roll up some snow, have an impromptu snowball fight, build a snowman, or sled down hills blanketed by soft, Japanese powder snow. The beautiful mountain landscape coupled with the magic of the falling flakes make for an unforgettable holiday together with your loved ones.

#### Hokkaido Culinary Delights

Gastronomy is a serious art at Club Med. Plunge into Japanese culinary traditions with seafood Nabe hot-pot at the Mina Mina restaurant. Savour from a selection of freshly prepared delights highlighting the local flavours of Hokkaido.

#### Be Captivated by the Culture of Ainu

Dive into the hidden traditions of the Ainu, an indigenous group hailing from Hokkaido, Japan, right here at Club Med. These "bear people", as they are called, use patterns and carvings to create craft pieces that express their concept of nature to decorate a variety of everyday items.