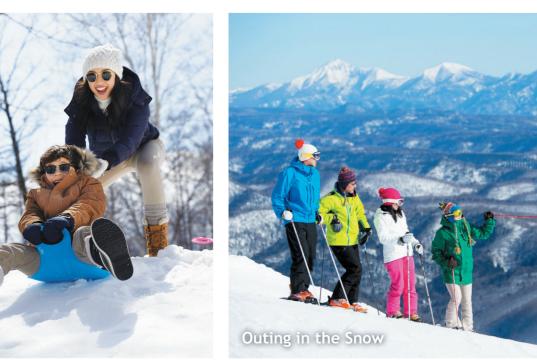

### Fun-Filled Family Experience in Hokkaido

Roll up some snow, have an impromptu snowball fight, build a snowman, or sled down hills blanketed by soft, Japanese powder snow. The beautiful mountain landscape coupled with the magic of the falling flakes make for an unforgettable holiday together with your loved ones.