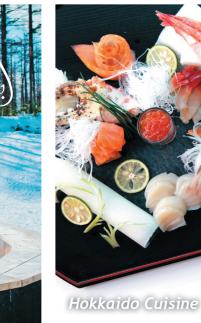

#### Hokkaido Culinary Delights

Gastronomy is a serious art at Club Med. Plunge into Japanese culinary traditions with seafood Nabe hot-pot at the Mina Mina restaurant. Savour from a selection of freshly prepared delights highlighting the local flavours of Hokkaido.

#### MAIN RESTAURANT

Let your culinary senses take over at our newly expanded restaurant, The Daichi. Be prepared to enjoy variety of delicacies like fresh-caught Sashimi, Sushi and Chirashi prepared by skilled Japanese Chefs.