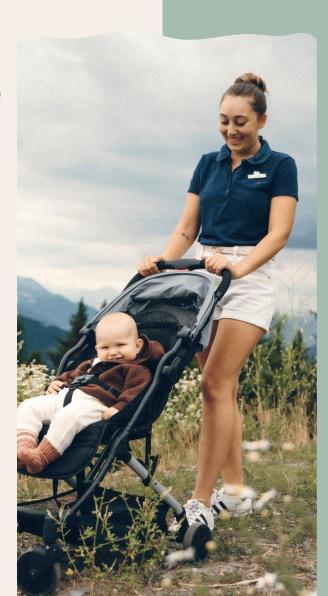

## Club Med Baby Welcome™ kit¹

This kit is available for all children aged 0 to 2 years. It is **provided in the room** and includes all the necessary equipment such as a bathtub, crib and bottle warmer. A sleeping bag and nappy bin can also be available upon request.

#### **Kids Welcome Kit**

For children aged 24–35 months, a step stool and potty are **provided in the room**. Additionally, upon request, you can access a non-slip mat for the bathtub and a bed rail.

+ **Prams** are available for free at the reception, and baby carriers are also provided in our summer mountain Resorts.