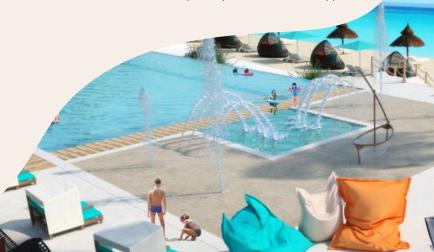

#### Family water facilities<sup>1</sup>

Including amenities such as paddling pools, pools with gradual depth and water play areas.

#### Usually available in these locations:

- ightarrow In the Family Oasis
- $\rightarrow$  At the main pool
- ightarrow In a dedicated children's pool within the Kids Club's premises

#### Mini Splash<sup>2</sup> concept

- → Water playground
- → Designed for families & children

<sup>1</sup>At selected resorts, details in the appendix. <sup>2</sup>See Mini Splash specifications in the appendix.