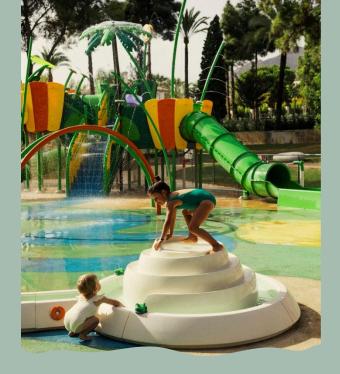

#### Family water facilities<sup>1</sup>

Including amenities such as paddling pools, pools with gradual depth and water play areas.

#### Usually available in these locations:

- ightarrow In the Family Oasis
- $\rightarrow$  At the main pool
- ightarrow In a dedicated children's pool within the Kids Club's premises

#### Mini Splash<sup>2</sup> concept

- → Water playground
- → Designed for families & children

<sup>1</sup>At selected resorts, details in the appendix. <sup>2</sup>See Mini Splash specifications in the appendix.

#### II. MINI SPLASH\*

Water playground with aquatic games

Designed for children and families

## What is "Mini Splash"?

"Mini Splash" is a water playground for children and families that is:

- Designed with the child's experience in mind,
- ✓ Accessible to children of all ages and their parents

This name has received legal approval.