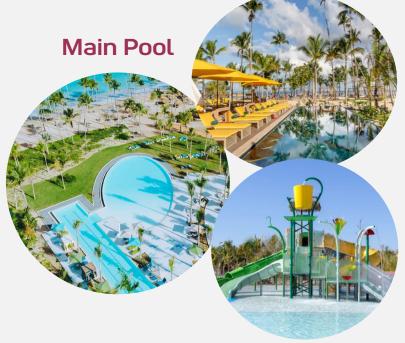

cellars :2 in resort center1 in Beach Lounge

Dedicated to wine and high-end spirits



## 1

# More than 25 sports & activities



## A state of the art Fitness Center

Stretching Nevobic



















# The 6 iconic sports to experience

















\*at extra cost







# A complete **Wellness** offer with professional guidance in breathtaking locations















## CINQ MONDES

**SPA PARIS** 

The 1st Cinq Mondes Spa\* in NAM

Single/Double

treatment rooms

Reflexology E Relaxation area

Hydrotherapy

Hot & Cold

plunge baths

Steam

Room

Beauty

+ All in rooms amenities branded Cinq Mondes











# Highlights for Families



Playful & Large Family Accommodations (Rooms & Suites)



Explorer Cove & La Perla Suites

La Perla Pool & Bar (exclusive to Family Suites)



Splash Park

Children's Clubs
(from 4 months\* to 17 years)

Club Med Amazing
Family Program

Little Gardeners' House









#### Splash Park



- all ages

#### Kids Zipline & Ropes Course



- from 4 to 6 yo

# House



- All ages

#### Little Gardeners' Secret Chocolate Room



- All ages

#### **Indoor Digital** Climbing Wall



- from 6 yo

#### Mini Water Games



- From 4mo-4 years

#### Playground



- from 6 yo

#### Family Paddle



- from 6 yo

#### Trapeze



- from 6 yo

#### Frozen Yogurt Bar



- All ages



# Highlights for Tweens & Teens

# Ψ.

#### They'll love...

Paddle boarding, treetop yoga, Sunset Ritual, Montaña Redonda\*, indoor climbing wall, Frozen Yogurt Bar, the Coffee House, horseback riding on the beach\*, spinning class, basketball, tennis, pickle ball,