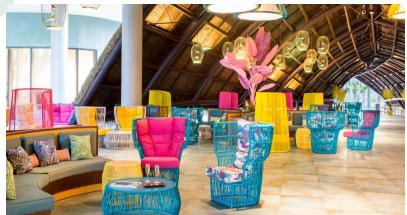

## 4 bars, 3 wine cellars, 1 coffee house

Resort Center
Outdoor Terrace
Indoor & outdoor bar,
theater and climbing wall

All day & night + Wine Cellar

Located in the adult-only Zen Oasis Swim up bar Smoothies and fresh juices

### 4 bars, 3 wine cellar & 1 coffee house

- o Cayuco Main bar
- Coffee house
- o El Limon Healthy bar
- La Perla Bar
- Beach Lounge bar & wine cellar
- Main restaurant wine cellar
- Spirits Cellar