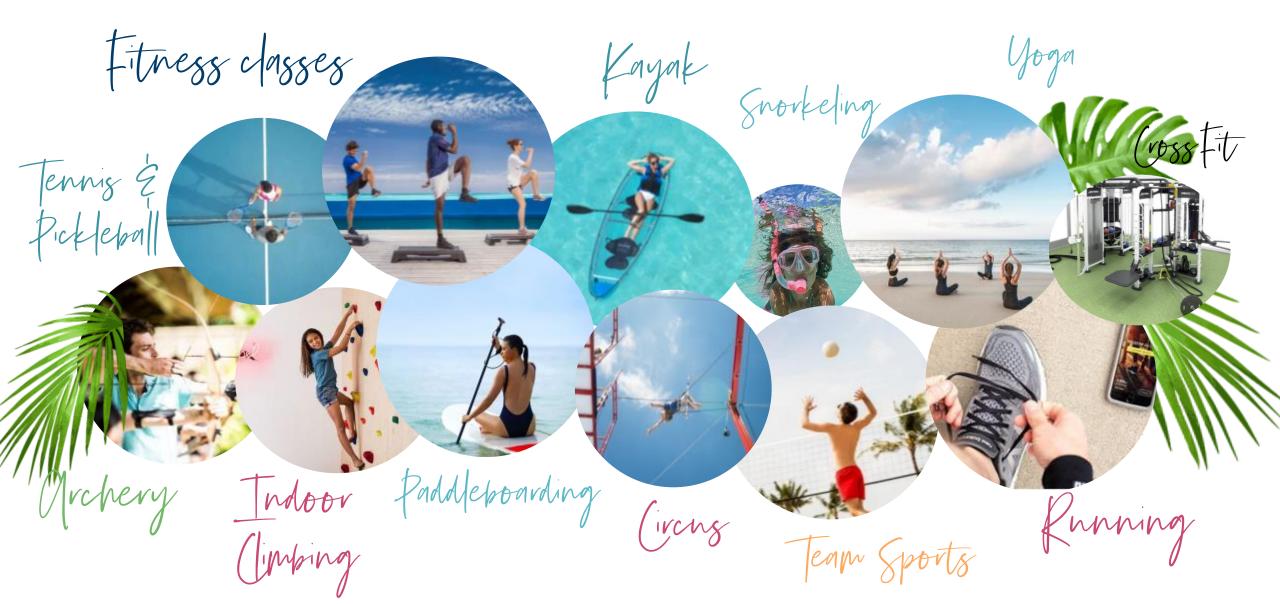

# More than 25 sports & activities

# The 6 iconic sports to experience

\*at extra cost

#### More than 25 sports

Circus with flying trapeze & trampoline

Land sports with Indoor Wall Climbing, tennis, pickleball, archery, minigolf, beach-volley,

basketball, soccer, pingpong, bocce ball

Water sports with paddle aqua fitness, snorkeling, kayaking, wing foil

Fitness classes &