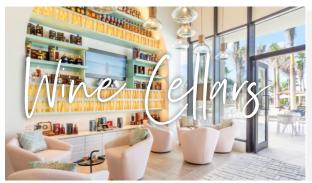

3 wine cellars :2 in resort center1 in Beach Lounge

Dedicated to wine and high-end spirits

### 4 bars, 3 wine cellar & 1 coffee house

- o Cayuco Main bar
- Coffee house
- o El Limon Healthy bar
- La Perla Bar
- Beach Lounge bar & wine cellar
- Main restaurant wine cellar
- Spirits Cellar