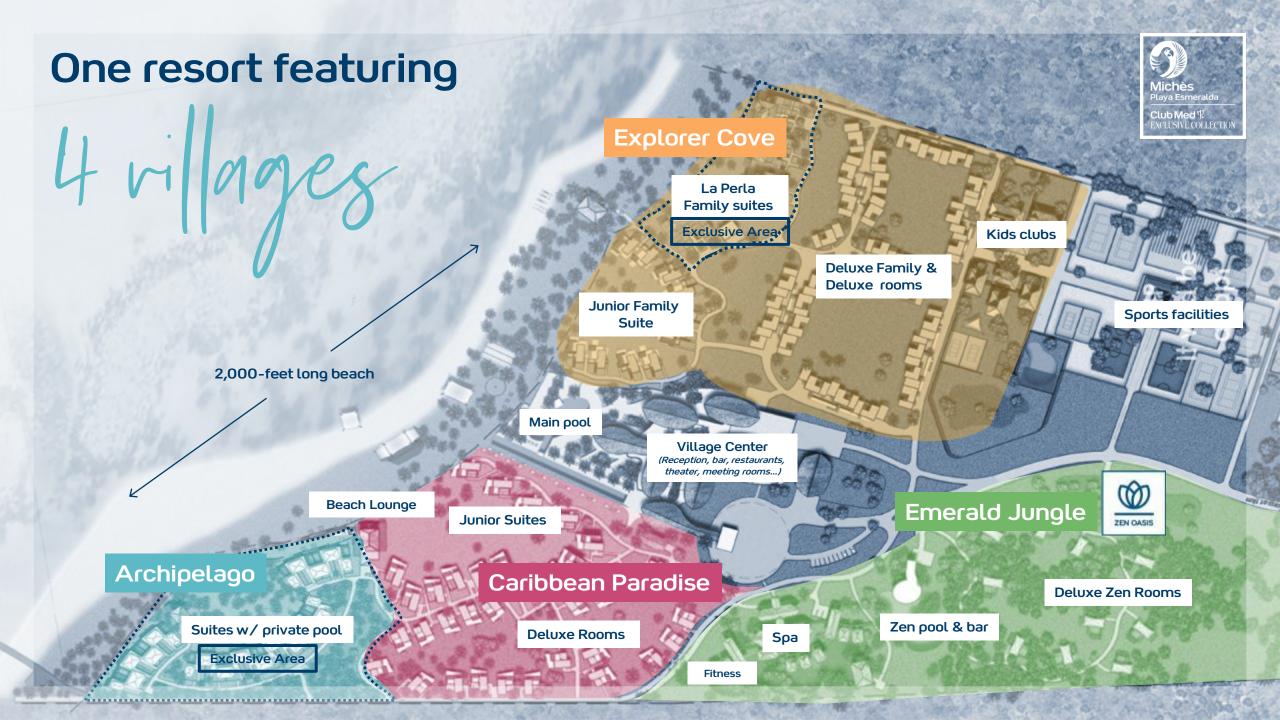

# Club Med pioneering once again

tivst

Resort in Miches, an untouched region of the Dominican Republic

North American Resort opening in 25 years

**Exclusive Collection Resort in the Americas** 

Concept of 1 resort featuring 4 boutique villages

## resort featuring 4 boutique villages

Caribbean Paradise

Families with Teens
Active Adults
→ For everyone

Adults who want a peaceful atmosphere → Adult only

Explorer (ove

Families with young kids Multi generational → For Families

Archipelago

Couples seeking the ultimate luxury experience

→ Adult only

### Explorer Cove La Perla

**Exclusive Area** 

Experience this dynamic refuge

that offers families a treasure trove of activities

- 1. Only Suites -including the largest Suites of the Resort
  - 2. Exclusive Family area La Perla Pool & Bar >> Only accessible to its residents
  - 3. Mini-Bar and small beach furnitures for the Kids
- 4. Residents get access their own private cabana on the beach

Families
"La Perla"

**Exclusive Area** 

20 Suites

16 Oceanfront Family Suites 100 sqm / 1,080 sqft

4 Oceanfront Penthouse Family Suites 100 sqm / 1,080 sqft Roof top terrace

 $\star$   $\star$   $\star$   $\star$ 

In this Exclusive Area

GMs get an exclusive access

to the family pool and bar

+ Private beach cabanas

Adult-exclusive

48 Deluxe Rooms 45 sqm / 480 sqft

Zen Oasis

Zen pool and Wellness bar

### **Adult-exclusive**

Exclusive Area

18 Oceanfront Suites 70 sqm / 750 sqft

Each room has its own private pool

Exclusive access to a private section of the beach

The most exclusive and premium boutique village for couples

# Highlights for Families

Playful & Large Family Accommodations (Rooms & Suites)

Explorer Cove & La Perla Suites

La Perla Pool & Bar (exclusive to Family Suites)

Splash Park

Children's Clubs
(from 4 months\* to 17 years)

#### **General Information**

- ✓ Transfer time from Punta Cana airport: 75 min
- √ 93 acres with 2000-foot beach

#### Accommodations (335 rooms)

#### Caribbean Paradise

86 Deluxe
23 Junior Suites
2 Junior Suites Mobility
accessible
Emerald Jungle

48 Deluxe – Adult only Archipelago

18 adult-only Suites with private plunge pool

#### **Explorer Cove**

46 Deluxe
60 Family Deluxe
30 Junior Family Suites
2 Deluxe - Mobility accessible
Explorer Cove - La Perla

16 Family Suites 4 Family Penthouse Suites Exclusive access to La Perla pool and bar