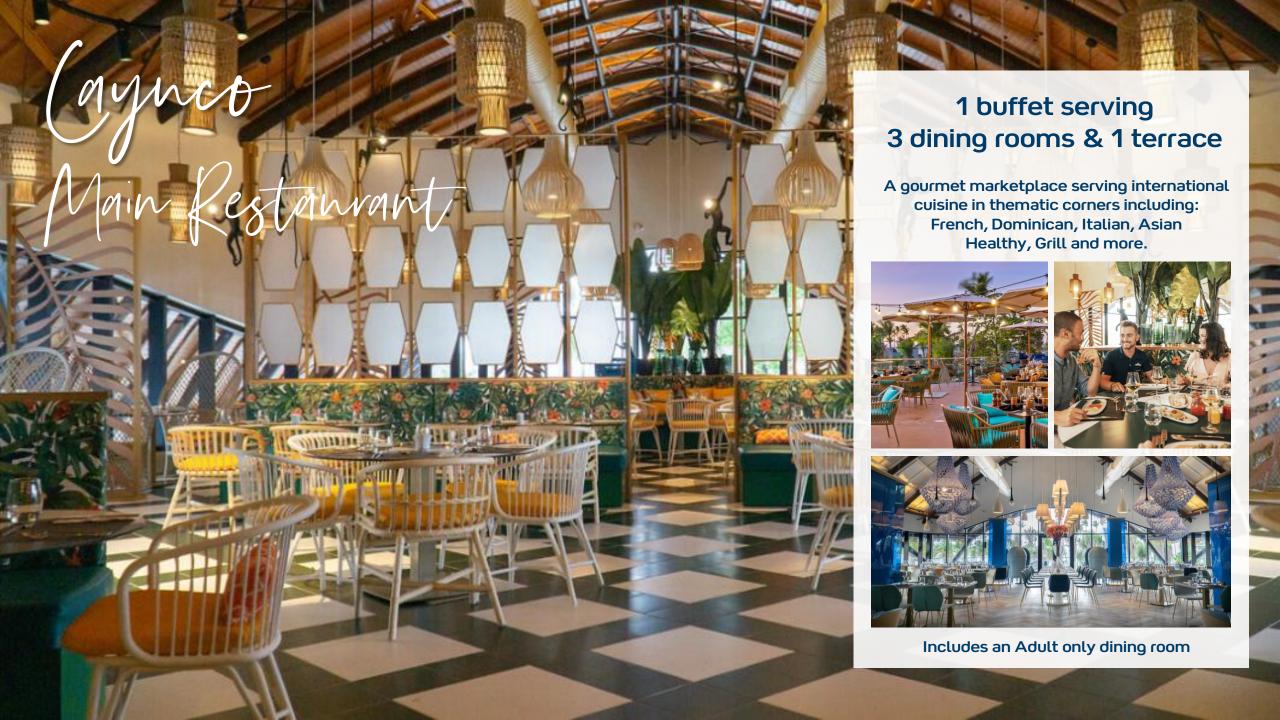

#### Main Restaurant

Resort Center
3 different dining rooms
(one adult exclusive)

# Caribbean Paradise

Resort Center. Reception. Main Restaurant. Coal & Copper Restaurant. Coffee House. Secret Chocolate Room. Meetings& Events. Theater. Main Bar Cayuco. Excursions.

**111 ROOMS** 

79 Deluxe Rooms 45 sqm / 480 sqft