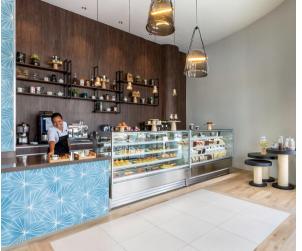

## 4 bars, 3 wine cellars, 1 coffee house

Resort Center
Outdoor Terrace
Indoor & outdoor bar,
theater and climbing wall

All day & night + Wine Cellar

Located in the adult-only Zen Oasis Swim up bar Smoothies and fresh juices

3 wine cellars :2 in resort center1 in Beach Lounge

Dedicated to wine and high-end spirits