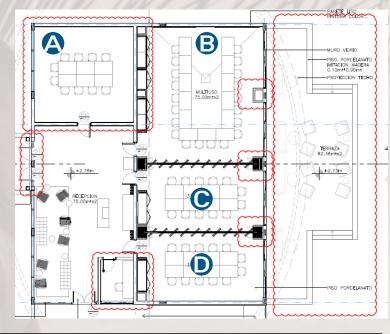

### 4 meeting rooms

| SIZE                                 |                                                                                         | CAPACITY BY CONFIGURATION*                                                                                                                                                                                                                   |                                                                                                                                                                     |                                                                                                                                                                           |                                                                                                                                                                                  |  |
|--------------------------------------|-----------------------------------------------------------------------------------------|----------------------------------------------------------------------------------------------------------------------------------------------------------------------------------------------------------------------------------------------|---------------------------------------------------------------------------------------------------------------------------------------------------------------------|---------------------------------------------------------------------------------------------------------------------------------------------------------------------------|----------------------------------------------------------------------------------------------------------------------------------------------------------------------------------|--|
|                                      |                                                                                         | Theatre                                                                                                                                                                                                                                      | Classroom                                                                                                                                                           | U-Shape                                                                                                                                                                   | Conference                                                                                                                                                                       |  |
| Dimensions by ft<br>(width x length) | Area by sqft                                                                            |                                                                                                                                                                                                                                              | <b></b>                                                                                                                                                             | :Li:                                                                                                                                                                      |                                                                                                                                                                                  |  |
| 21 x 21                              | 439                                                                                     | 48                                                                                                                                                                                                                                           | 18                                                                                                                                                                  | 12                                                                                                                                                                        | 10                                                                                                                                                                               |  |
| 27 x 30                              | 807                                                                                     | 90                                                                                                                                                                                                                                           | 34                                                                                                                                                                  | 22                                                                                                                                                                        | 20                                                                                                                                                                               |  |
| 27 x 15                              | 404                                                                                     | 44                                                                                                                                                                                                                                           | 18                                                                                                                                                                  | 12                                                                                                                                                                        | 10                                                                                                                                                                               |  |
| 27 x 15                              | 404                                                                                     | 44                                                                                                                                                                                                                                           | 18                                                                                                                                                                  | 12                                                                                                                                                                        | 10                                                                                                                                                                               |  |
| 27 x 45                              | 1211                                                                                    | 134                                                                                                                                                                                                                                          | 50                                                                                                                                                                  | 36                                                                                                                                                                        | 30                                                                                                                                                                               |  |
| 27 x 30                              | 807                                                                                     | 90                                                                                                                                                                                                                                           | 34                                                                                                                                                                  | 22                                                                                                                                                                        | 20                                                                                                                                                                               |  |
| 27 x 60                              | 1614                                                                                    | 180                                                                                                                                                                                                                                          | 68                                                                                                                                                                  | 46                                                                                                                                                                        | 40                                                                                                                                                                               |  |
|                                      | 887                                                                                     | 90                                                                                                                                                                                                                                           |                                                                                                                                                                     |                                                                                                                                                                           |                                                                                                                                                                                  |  |
|                                      | Dimensions by ft (width x length)  21 x 21  27 x 30  27 x 15  27 x 15  27 x 45  27 x 30 | Dimensions by ft (width x length)       Area by sqft         21 x 21       439         27 x 30       807         27 x 15       404         27 x 15       404         27 x 45       1211         27 x 30       807         27 x 60       1614 | Dimensions by ft (width x length)  21 x 21  439  48  27 x 30  807  90  27 x 15  404  44  27 x 15  404  44  27 x 45  1211  134  27 x 30  807  90  27 x 60  1614  180 | Dimensions by ft (width x length)  21 x 21  439  48  18  27 x 30  807  90  34  27 x 15  404  44  18  27 x 45  1211  134  50  27 x 30  807  90  34  27 x 60  1614  180  68 | Dimensions by ft (width x length)  21 x 21  27 x 30  807  90  34  22  27 x 15  404  44  18  12  27 x 45  1211  134  50  36  27 x 30  807  90  34  22  27 x 60  1614  180  68  46 |  |

#### **Meetings & Events**

| MEETING ROOM   | SIZE         | CAPACITY BY CONFIGURATION* |           |         |            |  |  |
|----------------|--------------|----------------------------|-----------|---------|------------|--|--|
|                | Area by sqft | Theatre                    | Classroom | U-Shape | Conference |  |  |
| Room A         | 439          | 48                         | 18        | 12      | 10         |  |  |
| Room B         | 807          | 90                         | 34        | 22      | 20         |  |  |
| Room C         | 404          | 44                         | 18        | 12      | 10         |  |  |
| Room D         | 404          | 44                         | 18        | 12      | 10         |  |  |
| Room B + C + D | 1614         | 180                        | 68        | 46      | 40         |  |  |