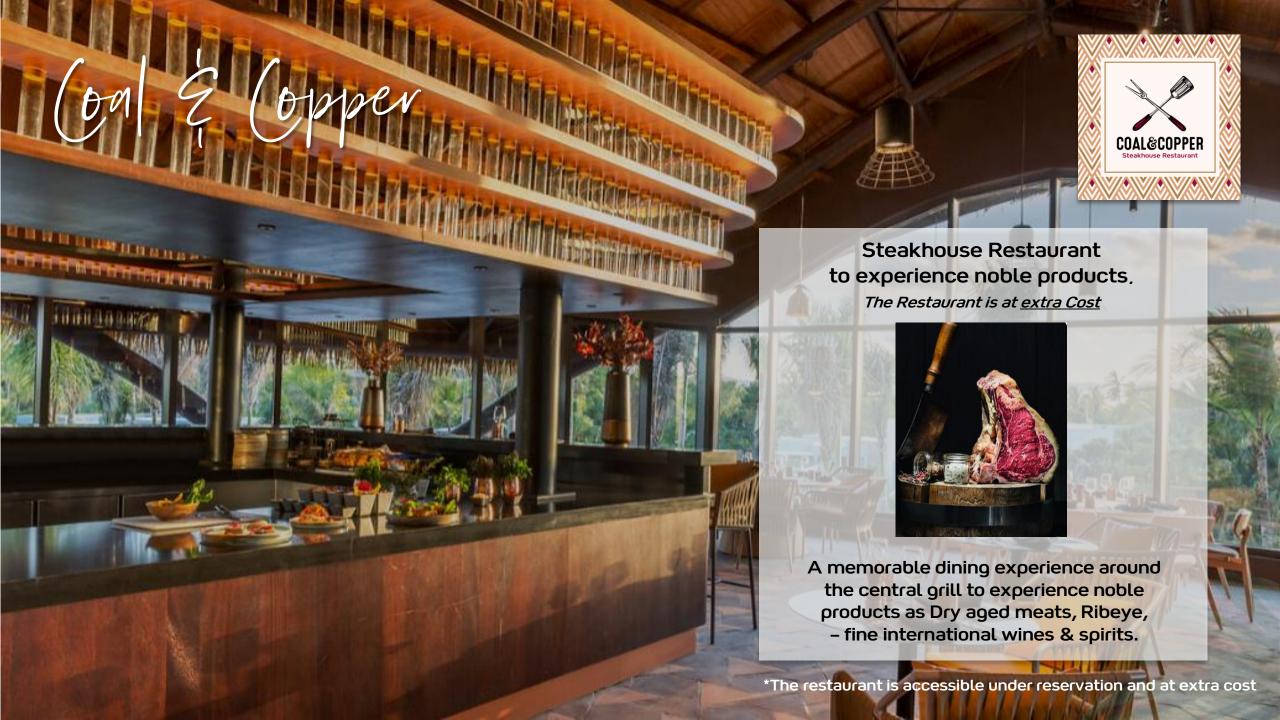

### **Specialty Restaurant\***

Resort Center
Trendy Industrial Restaurant to
experience noble products
\*At extra cost

# Coal & Copper Steakhouse

The team selects all its pieces of beef with passion, following strict specifications for the best quality. Their meats are matured using specific methods giving them a unique flavor and tenderness.

Another premium experience in this beautiful Exclusive Collection resort.