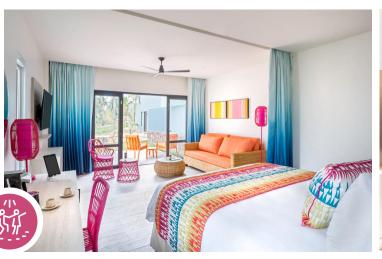

# Caribbean Paradise

Resort Center. Reception. Main Restaurant. Coal & Copper Restaurant. Coffee House. Secret Chocolate Room. Meetings& Events. Theater. Main Bar Cayuco. Excursions.

**111 ROOMS** 

79 Deluxe Rooms 45 sqm / 480 sqft

30 Sea view Junior Suites 53 sqm / 570 sqft

2 Sea View mobility accessible Junior Suites 53 sqm / 570 sqft

Located at heart of the village

Close to the main pool
and to the Beach Lounge

Vivid and lively Caribbean ambiance