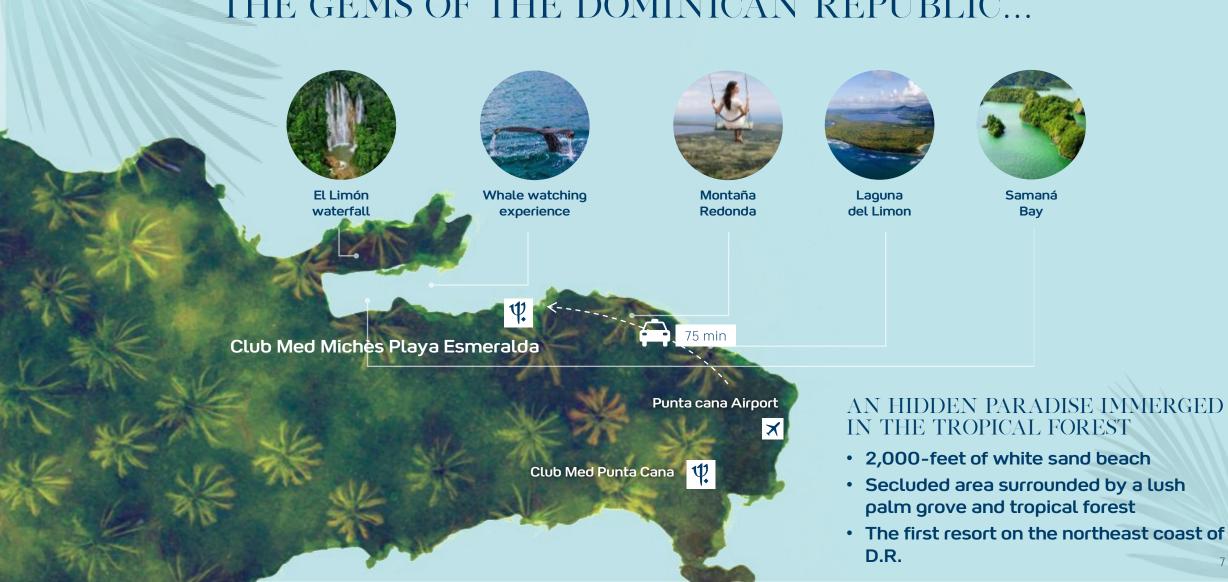

### The ideal location to discover

THE GEMS OF THE DOMINICAN REPUBLIC...

#### **General Information**

- ✓ Transfer time from Punta Cana airport: 75 min
- √ 93 acres with 2000-foot beach