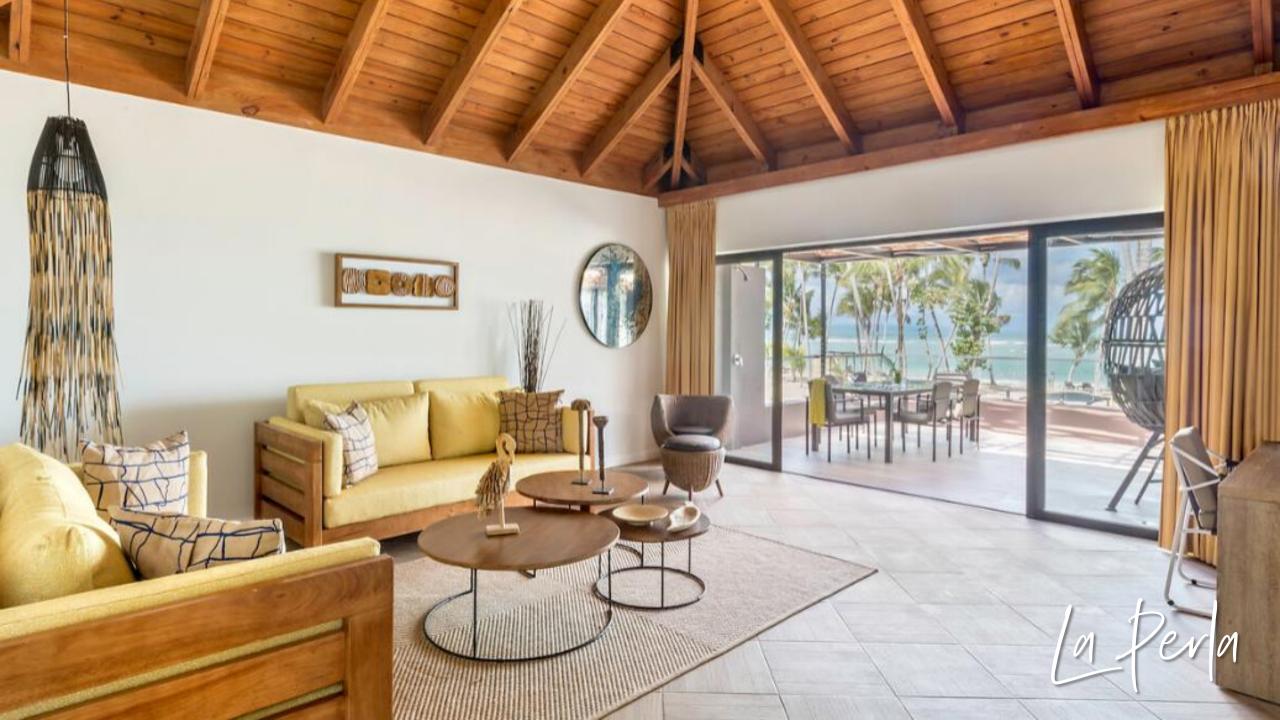

# Emerald Jungle

Zen oasis. Zen Natural Pool. Juices Bar. Yoga Palapa. Spa Cinq Mondes. Fitness. Spinning Room

In this Exclusive Area

GMs get an exclusive access

to the family pool and bar

+ Private beach cabanas

Adult-exclusive

48 Deluxe Rooms 45 sqm / 480 sqft

Zen Oasis

Zen pool and Wellness bar

Calm and peaceful atmosphere

Emerged within lush tropical nature

Close to the Zen pool,
fitness facilities and spa