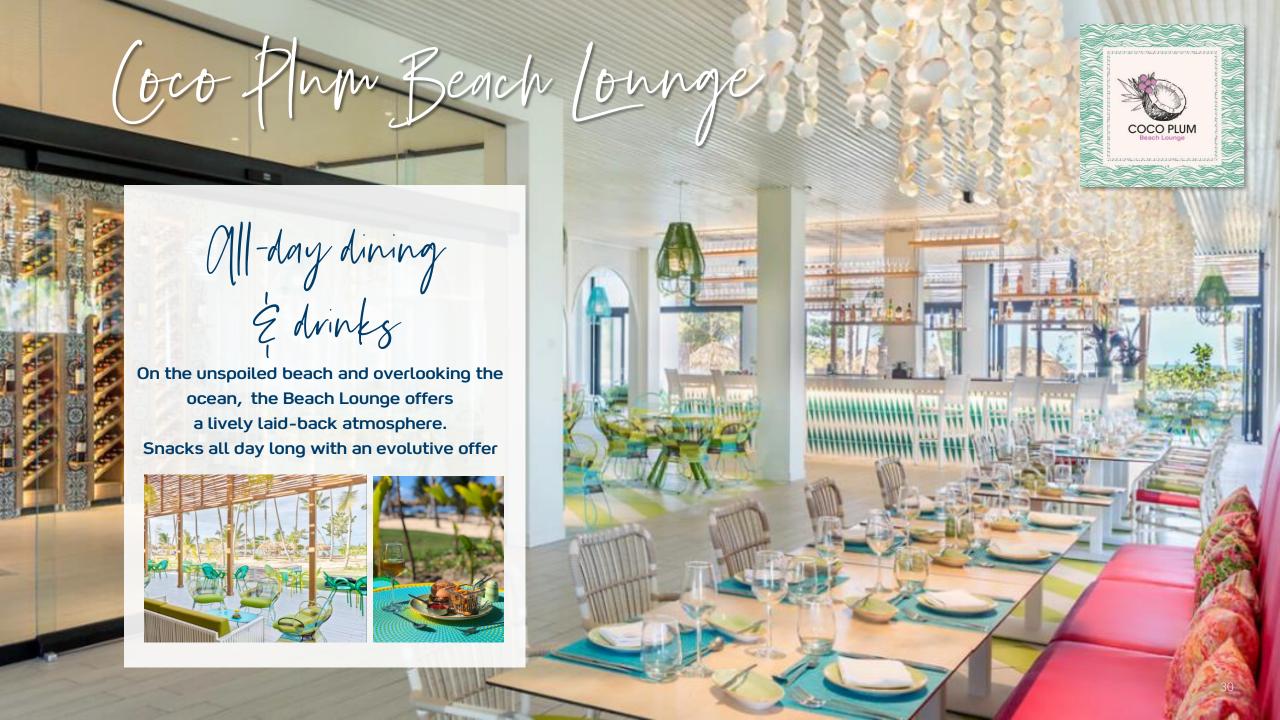

### Beach Lounge

On the beach
Overlooking the ocean
Features a restaurant, a beach bar
and a wine cellar

# Happy to Care! (O CO Thum - "From Jungle to Table"

The land surrounding the resort is abundant with fresh and natural produces. At Coco Plum, the team focuses on using locally sourced ingredients to prepare the delicious dishes.