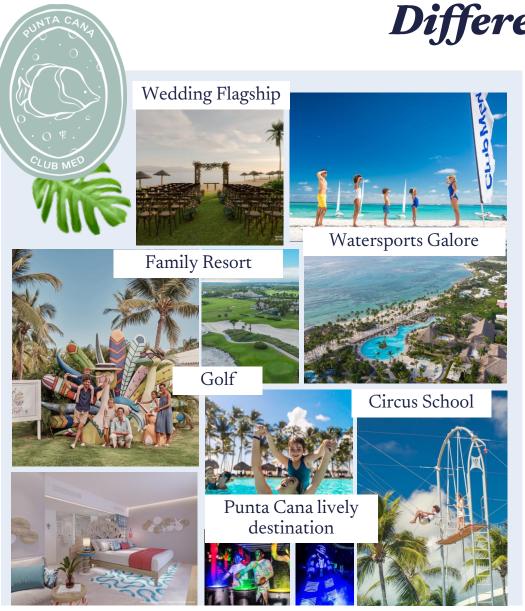

|         |            |  |  |
|----------------|--------------|----------------------------|-----------|---------|------------|--|--|
|                | Area by sqft | Theatre                    | Classroom | U-Shape | Conference |  |  |
| Room A         | 439          | 48                         | 18        | 12      | 10         |  |  |
| Room B         | 807          | 90                         | 34        | 22      | 20         |  |  |
| Room C         | 404          | 44                         | 18        | 12      | 10         |  |  |
| Room D         | 404          | 44                         | 18        | 12      | 10         |  |  |
| Room B + C + D | 1614         | 180                        | 68        | 46      | 40         |  |  |

\*All capacities are subject to change