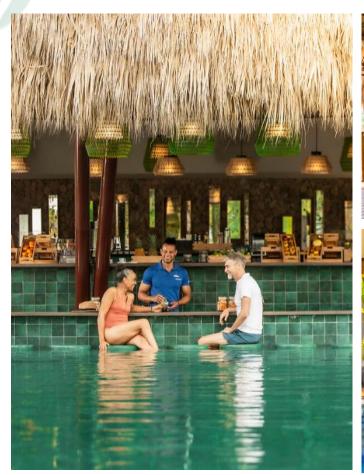

## 4 bars, 3 wine cellars, 1 coffee house

Resort Center
Outdoor Terrace
Indoor & outdoor bar,
theater and climbing wall

All day & night + Wine Cellar

Located in the adult-only Zen Oasis Swim up bar Smoothies and fresh juices

3 wine cellars :2 in resort center1 in Beach Lounge

Dedicated to wine and high-end spirits