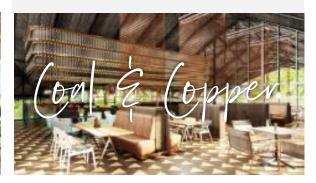

# Coal & Copper Steakhouse

The team selects all its pieces of beef with passion, following strict specifications for the best quality. Their meats are matured using specific methods giving them a unique flavor and tenderness.

Another premium experience in this beautiful Exclusive Collection resort.

#### 4 restaurants

- Cayuco Main restaurant
- Coal & Copper Steakhouse\*
- Coco Plum Beach Lounge restaurant