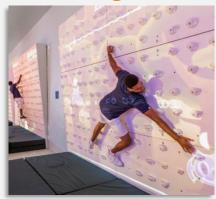

#### **Indoor Digital** Climbing Wall

- from 6 yo

#### They'll love...

Paddle boarding, treetop yoga, Sunset Ritual, Montaña Redonda\*, indoor climbing wall, Frozen Yogurt Bar, the Coffee House, horseback riding on the beach\*, spinning class, basketball, tennis, pickle ball, kayaking, beach volleyball, and of course the trapeze!