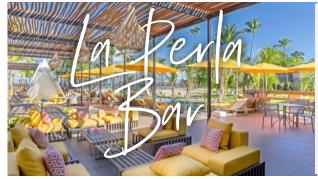

### Explorer Cove La Perla

**Exclusive Area** 

Experience this dynamic refuge

that offers families a treasure trove of activities

- 1. Only Suites -including the largest Suites of the Resort
  - 2. Exclusive Family area La Perla Pool & Bar >> Only accessible to its residents
  - 3. Mini-Bar and small beach furnitures for the Kids
- 4. Residents get access their own private cabana on the beach

Families
"La Perla"

**Exclusive Area** 

20 Suites

16 Oceanfront Family Suites 100 sqm / 1,080 sqft

4 Oceanfront Penthouse Family Suites 100 sqm / 1,080 sqft Roof top terrace

 $\star$   $\star$   $\star$   $\star$ 

In this Exclusive Area

GMs get an exclusive access

to the family pool and bar

+ Private beach cabanas

Adult-exclusive

48 Deluxe Rooms 45 sqm / 480 sqft

Zen Oasis

Zen pool and Wellness bar

### 4 bars, 3 wine cellar & 1 coffee house

- o Cayuco Main bar
- Coffee house
- o El Limon Healthy bar
- La Perla Bar
- Beach Lounge bar & wine cellar
- Main restaurant wine cellar
- Spirits Cellar