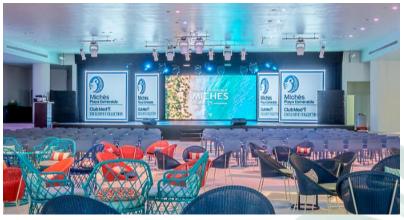

### 4 meeting rooms

| SIZE                                 |                                                                                         | CAPACITY BY CONFIGURATION*                                                                                                                                                                                                                   |                                                                                                                                                                     |                                                                                                                                                                           |                                                                                                                                                                                  |  |
|--------------------------------------|-----------------------------------------------------------------------------------------|----------------------------------------------------------------------------------------------------------------------------------------------------------------------------------------------------------------------------------------------|---------------------------------------------------------------------------------------------------------------------------------------------------------------------|---------------------------------------------------------------------------------------------------------------------------------------------------------------------------|----------------------------------------------------------------------------------------------------------------------------------------------------------------------------------|--|
|                                      |                                                                                         | Theatre                                                                                                                                                                                                                                      | Classroom                                                                                                                                                           | U-Shape                                                                                                                                                                   | Conference                                                                                                                                                                       |  |
| Dimensions by ft<br>(width x length) | Area by sqft                                                                            |                                                                                                                                                                                                                                              | <b></b>                                                                                                                                                             | :Li:                                                                                                                                                                      |                                                                                                                                                                                  |  |
| 21 x 21                              | 439                                                                                     | 48                                                                                                                                                                                                                                           | 18                                                                                                                                                                  | 12                                                                                                                                                                        | 10                                                                                                                                                                               |  |
| 27 x 30                              | 807                                                                                     | 90                                                                                                                                                                                                                                           | 34                                                                                                                                                                  | 22                                                                                                                                                                        | 20                                                                                                                                                                               |  |
| 27 x 15                              | 404                                                                                     | 44                                                                                                                                                                                                                                           | 18                                                                                                                                                                  | 12                                                                                                                                                                        | 10                                                                                                                                                                               |  |
| 27 x 15                              | 404                                                                                     | 44                                                                                                                                                                                                                                           | 18                                                                                                                                                                  | 12                                                                                                                                                                        | 10                                                                                                                                                                               |  |
| 27 x 45                              | 1211                                                                                    | 134                                                                                                                                                                                                                                          | 50                                                                                                                                                                  | 36                                                                                                                                                                        | 30                                                                                                                                                                               |  |
| 27 x 30                              | 807                                                                                     | 90                                                                                                                                                                                                                                           | 34                                                                                                                                                                  | 22                                                                                                                                                                        | 20                                                                                                                                                                               |  |
| 27 x 60                              | 1614                                                                                    | 180                                                                                                                                                                                                                                          | 68                                                                                                                                                                  | 46                                                                                                                                                                        | 40                                                                                                                                                                               |  |
|                                      | 887                                                                                     | 90                                                                                                                                                                                                                                           |                                                                                                                                                                     |                                                                                                                                                                           |                                                                                                                                                                                  |  |
|                                      | Dimensions by ft (width x length)  21 x 21  27 x 30  27 x 15  27 x 15  27 x 45  27 x 30 | Dimensions by ft (width x length)       Area by sqft         21 x 21       439         27 x 30       807         27 x 15       404         27 x 15       404         27 x 45       1211         27 x 30       807         27 x 60       1614 | Dimensions by ft (width x length)  21 x 21  439  48  27 x 30  807  90  27 x 15  404  44  27 x 15  404  44  27 x 45  1211  134  27 x 30  807  90  27 x 60  1614  180 | Dimensions by ft (width x length)  21 x 21  439  48  18  27 x 30  807  90  34  27 x 15  404  44  18  27 x 45  1211  134  50  27 x 30  807  90  34  27 x 60  1614  180  68 | Dimensions by ft (width x length)  21 x 21  27 x 30  807  90  34  22  27 x 15  404  44  18  12  27 x 45  1211  134  50  36  27 x 30  807  90  34  22  27 x 60  1614  180  68  46 |  |

#### **Meetings & Events**

| MEETING ROOM   | SIZE         | CAPACITY BY CONFIGURATION* |           |         |            |  |  |
|----------------|--------------|----------------------------|-----------|---------|------------|--|--|
|                | Area by sqft | Theatre                    | Classroom | U-Shape | Conference |  |  |
| Room A         | 439          | 48                         | 18        | 12      | 10         |  |  |
| Room B         | 807          | 90                         | 34        | 22      | 20         |  |  |
| Room C         | 404          | 44                         | 18        | 12      | 10         |  |  |
| Room D         | 404          | 44                         | 18        | 12      | 10         |  |  |
| Room B + C + D | 1614         | 180                        | 68        | 46      | 40         |  |  |