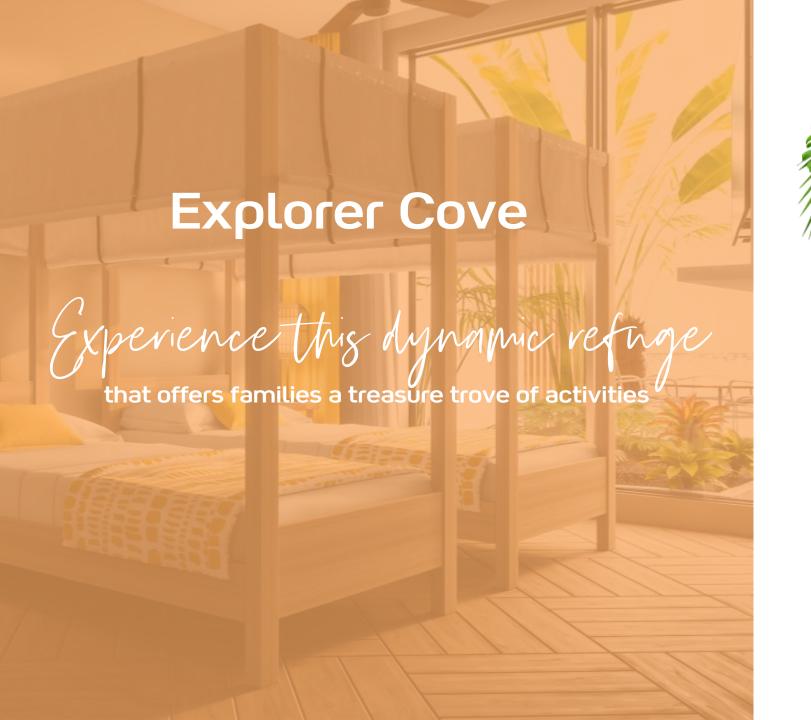

### Explorer Cove La Perla

**Exclusive Area** 

Experience this dynamic refuge

that offers families a treasure trove of activities

- 1. Only Suites -including the largest Suites of the Resort
  - 2. Exclusive Family area La Perla Pool & Bar >> Only accessible to its residents
  - 3. Mini-Bar and small beach furnitures for the Kids
- 4. Residents get access their own private cabana on the beach

Families
"La Perla"

**Exclusive Area** 

20 Suites

16 Oceanfront Family Suites 100 sqm / 1,080 sqft

4 Oceanfront Penthouse Family Suites 100 sqm / 1,080 sqft Roof top terrace

 $\star$   $\star$   $\star$   $\star$ 

In this Exclusive Area

GMs get an exclusive access

to the family pool and bar

+ Private beach cabanas

Adult-exclusive

48 Deluxe Rooms 45 sqm / 480 sqft

Zen Oasis

Zen pool and Wellness bar